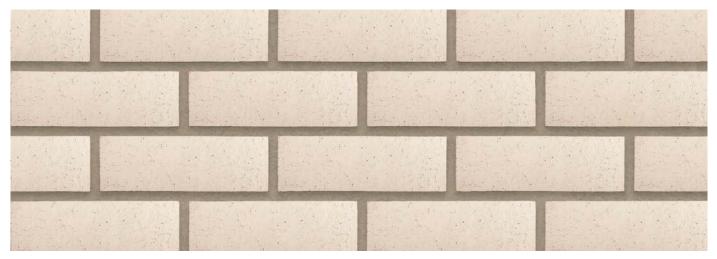

## PAMPAS Satin FBS

Variations in colour, texture, and size are natural characteristics of clay products and production variations can occur from batch to batch. Whilst every effort is made to provide brochures consistent with products delivered to site, they should be viewed as a guide only.

## PAMPAS Satin FBS