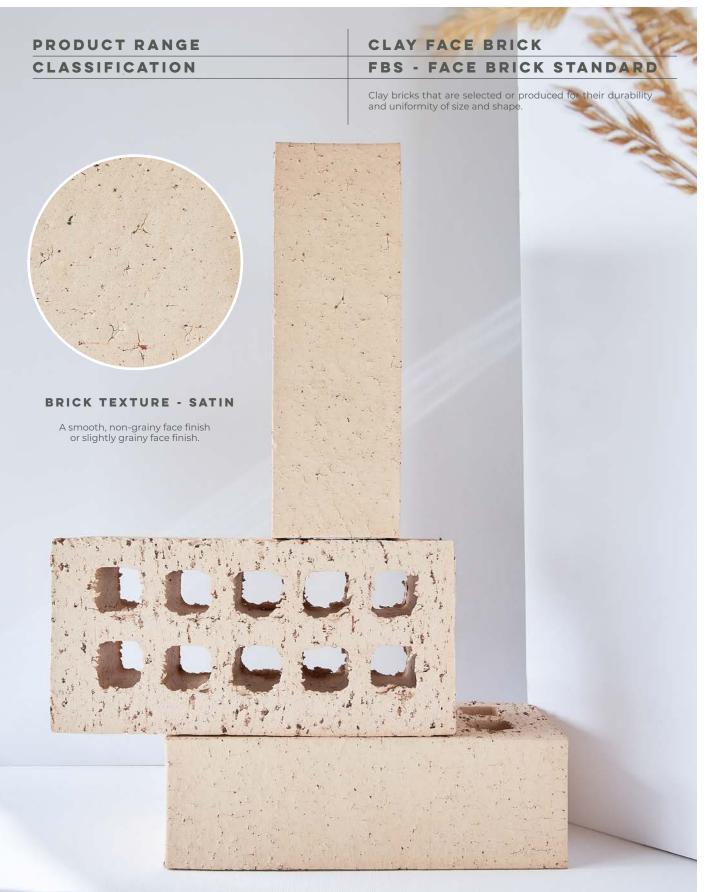

## PAMPAS Satin FBS

Variations in colour, texture, and size are natural characteristics of clay products and production variations can occur from batch to batch. Whilst every effort is made to provide brochures consistent with products delivered to site, they should be viewed as a guide only.

## PAMPAS Satin FBS

## SPECIFICATIONS

| <b>Size</b> (length x width x height) | 222 x 106 x 73mm  | Classification                                        | FBS       |
|---------------------------------------|-------------------|-------------------------------------------------------|-----------|
| SANS                                  | 227:2007          | ISO                                                   | 9001:2015 |
| Typical Compressive Strength          | >35 MPa           | Typical 24 <sup>hr</sup> Water Absorbtion             | >9%       |
| Moisture Expansion Category           | II                | Efflorescence Rating                                  | Nil       |
| Exposure Zone Suitability             | 1-3               | Bricks per m <sup>2</sup> (excluding cutting & waste) | 51        |
| Factory Manufactured At               | Kwastina, Gauteng | Bricks per pallet                                     | 464       |
| Average mass per brick                | 2.4kg             | Available in Special Shaped Bricks                    | Yes       |