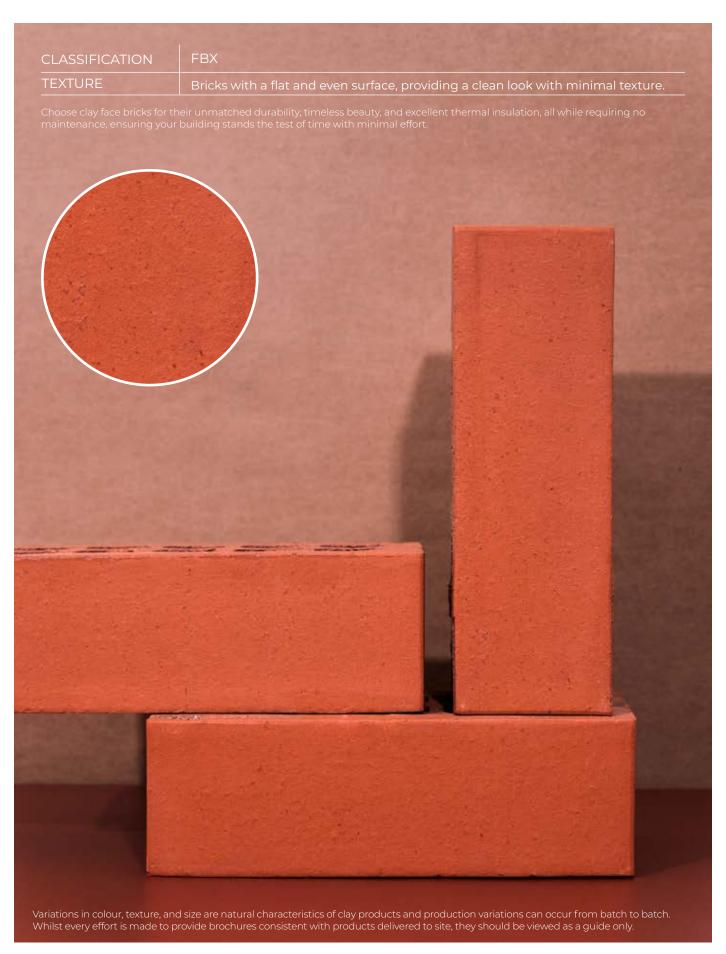

## **SPECIFICATIONS**

| Size (length x width x height) | 222 x 106 x 73mm | Classification                            | FBX       |
|--------------------------------|------------------|-------------------------------------------|-----------|
| SANS                           | 227:2007         | ISO                                       | 9001:2015 |
| Typical Compressive Strength   | >43 MPa          | Typical 24hr Water Absorbtion             | >10%      |
| Moisture Expansion Category    | II               | Efflorescence Rating                      | Nil       |
| Expoure Zone Suitability       | 03-Jan           | Bricks per m² (excluding cutting & waste) | 51        |
| Factory Manufactured At        | Midrand, Gauteng | Bricks per pallet                         | 480       |
| Average mass per brick         | 2.4kg            | Available in Special Shaped Bricks        | Yes       |