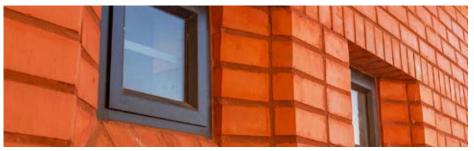

## Firelight Satin FBX

## **SPECIFICATIONS**

| Size (length x width x height) | 222 x 106 x 73mm | Classification                            | FBX       |
|--------------------------------|------------------|-------------------------------------------|-----------|
| SANS                           | 227:2007         | ISO                                       | 9001:2015 |
| Typical Compressive Strength   | >43 MPa          | Typical 24hr Water Absorbtion             | >10%      |
| Moisture Expansion Category    | II               | Efflorescence Rating                      | Nil       |
| Expoure Zone Suitability       | 03-Jan           | Bricks per m² (excluding cutting & waste) | 51        |
| Factory Manufactured At        | Midrand, Gauteng | Bricks per pallet                         | 480       |
| Average mass per brick         | 2.4kg            | Available in Special Shaped Bricks        | Yes       |