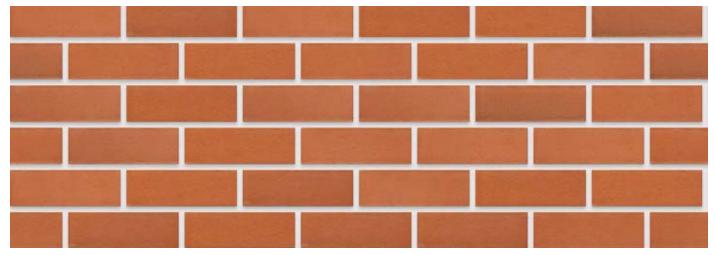

| FBX       |
|--------------------------------|------------------|-------------------------------------------|-----------|
| SANS                           | 227:2007         | ISO                                       | 9001:2015 |
| Typical Compressive Strength   | >43 MPa          | Typical 24hr Water Absorbtion             | >10%      |
| Moisture Expansion Category    | II               | Efflorescence Rating                      | Nil       |
| Expoure Zone Suitability       | 03-Jan           | Bricks per m² (excluding cutting & waste) | 51        |
| Factory Manufactured At        | Midrand, Gauteng | Bricks per pallet                         | 480       |
| Average mass per brick         | 2.4kg            | Available in Special Shaped Bricks        | Yes       |



www.corobrik.co.za







Download the high-resolution swatches, BIM files and view more project photos | www.corobrik.co.zz

Variations in colour, texture, and size are natural characteristics of clay products and production variations can occur from batch to batch. Whilst every effort is made to provide brochures consistent with products delivered to site, they should be viewed as a guide only.

For image and project credits, please visit: <a href="www.corobrik.co.za/featured-projects">www.corobrik.co.za/featured-projects</a>