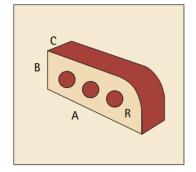

exposed face

#### Stock Special Shape Bricks







Double Bullnose



Single Cant



Double Cant



Solid

#### Made to Order



Single Bullnose Solid



**Double Bullnose Solid** 



**Bullnose Header** on Flat



Squint 30°/45°/60°



Single Cant Solid



**Double Cant Solid** 



Plinth Header Solid



Plinth Stretcher



Plinth Stretcher Solid



Sill Brick I



Sill Brick II

#### **Purpose Made Specials**



**Bullnose Stretcher** on Flat



Internal Angle 45°



**Bullnose Double** Header on Flat



Plinth External Return



**Bullnose Double** Stretcher on Flat



Concave Header



**Bullnose on End** (Cownose)



**Concave Stretcher** 



External Angle 45°



Plinth Header

# **CLAY FACE BRICK**

### **Dimensions**

#### Single Bullnose

- A 222mm
- B 106mm
- C 73mm
- R 53mm



#### Single Bullnose Solid

- A 222mm
- B 106mm
- C 73mm
- R 53mm



#### **Double Bullnose**

- A 222mm
- B 106mm
- C 73mm
- R 53mm



#### **Double Bullnose Solid**

- A 222mm
- B 106mm
- C 73mm
- R 53mm



#### **Bullnose Header** on Flat

- A 222mm
- B 106mm C 73mm
- R 53mm



#### **Bullnose Stretcher** on Flat

- A 222mm
- B 106mm
- 73mm
- R 53mm



#### **Bullnose Double Header** on Flat

- A 222mm
- B 106mm
- C 73mm
- R 53mm



#### **Bullnose Double** Stretcher on Flat

- A 222mm
- B 106mm
- C 73mm
- R 53mm



#### **Bullnose on End** (Cownose)

- A 222mm
- B 106mm
- C 73mm
- R 53mm



#### Squint

|   | 30°   | 45°   | 60°   |
|---|-------|-------|-------|
| Α | 169mm | 169mm | 169mm |
| В | 106mm | 106mm | 106mm |
| С | 73mm  | 73mm  | 73mm  |
| D | 53mm  | 53mm  | 53mm  |
| Ε