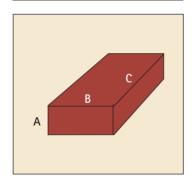

mm
- C 73mm
- D 48mm
- E 106mm

#### **Double Cant Solid**

- A 222mm
- B 106mm
- C 73mm
- E 106mm
- D 48mm



#### Plinth Header

- A 222mm
- B 106mm
- C 73mm
- D 15mm E 164mm

### Plinth Header Solid

- A 222mm
- B 106mm
- 73mm
- D 15mm E 164mm



#### Plinth Stretcher

- A 222mm
- B 106mm
- C 73mm
- D 15mm E 48mm



#### Plinth Stretcher Solid

- A 222mm
- B 106mm
- C 73mm
- D 15mm
- E 48mm



# CLAY FACE BRICK

## **Dimensions**

#### Plinth External Return

- A 222mm
- B 106mm
- C 73mm
- D 15mm E 164mm
- F 48mm



#### **Concave Header**

- A 48mm
- B 222mm
- C 73mm
- R 25mm



#### **Concave Stretcher**

- A 106mm
- B 222mm
- C 73mm
- R 25mm



#### Sill Brick I

- A 222mm
- B 106mm
- C 73mm
- $\mathsf{D}\ 10\mathsf{mm}$
- E 25mm
- R 50mm



#### Solid

- A 73mm
- B 106mm
- C 222mm



#### Sill Brick II

- A 222mm
- B 106mm
- C 73mm
- D 53mm
- E 111mm