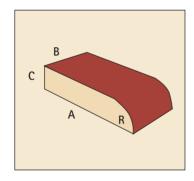

Plinth Header Solid



Plinth Stretcher



Plinth Stretcher Solid



Sill Brick I



Sill Brick II

#### **Purpose Made Specials**



**Bullnose Stretcher** on Flat



Internal Angle 45°



**Bullnose Double** Header on Flat



Plinth External Return



**Bullnose Double** Stretcher on Flat



Concave Header



**Bullnose on End** (Cownose)



**Concave Stretcher** 



External Angle 45°



Plinth Header

# **CLAY FACE BRICK**

### **Dimensions**

#### Single Bullnose

- A 222mm
- B 106mm
- C 73mm
- R 53mm



#### Single Bullnose Solid

- A 222mm
- B 106mm
- C 73mm
- R 53mm



#### **Double Bullnose**

- A 222mm
- B 106mm
- C 73mm
- R 53mm



#### **Double Bullnose Solid**

- A 222mm
- B 106mm
- C 73mm
- R 53mm



#### **Bullnose Header** on Flat

- A 222mm
- B 106mm C 73mm
- R 53mm



#### **Bullnose Stretcher** on Flat

- A 222mm
- B 106mm
- 73mm
- R 53mm



#### **Bullnose Double Header** on Flat

- A 222mm
- B 106mm
- C 73mm
- R 53mm



#### **Bullnose Double** Stretcher on Flat

- A 222mm
- B 106mm
- C 73mm
- R 53mm



#### **Bullnose on End** (Cownose)

- A 222mm
- B 106mm
- C 73mm
- R 53mm



#### Squint

|   | 30°   | 45°   | 60°   |
|---|-------|-------|-------|
| Α | 169mm | 169mm | 169mm |
| В | 106mm | 106mm | 106mm |
| С | 73mm  | 73mm  | 73mm  |
| D | 53mm  | 53mm  | 53mm  |
| Ε | 169mm | 138mm | 92mm  |
| F | 92mm  | 97mm  | 120mm |



## **CLAY FACE BRICK**

### **Dimensions**

#### External Angle 45°

- A 222mm
- B 106mm
- C 73mm
- D 106mm
- E 178mm
- F 57mm



#### Internal Angle 45°

- A 130mm
- B 106mm
- 73mm
- D 13mm
- E 174mm
- F 57mm



### Singl