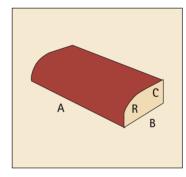

#### **Double Bullnose**

- A 222mm
- B 106mm
- C 73mm
- R 53mm

#### **Double Bullnose Solid**

- A 222mm
- B 106mm
- C 73mm
- R 53mm