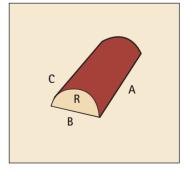

#### Single Bullnose

- A 222mm
- B 106mm
- C 73mm
- R 53mm

#### Single Bullnose Solid

- A 222mm
- B 106mm
- C 73mm
- R 53mm