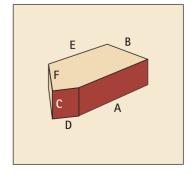

- R 53mm



#### **Double Bullnose**

- A 222mm
- B 106mm
- C 73mm
- R 53mm



#### **Double Bullnose Solid**

- A 222mm
- B 106mm
- C 73mm
- R 53mm



#### **Bullnose Header** on Flat

- A 222mm
- B 106mm C 73mm
- R 53mm



#### **Bullnose Stretcher** on Flat

- A 222mm
- B 106mm
- 73mm
- R 53mm



#### **Bullnose Double Header** on Flat

- A 222mm
- B 106mm
- C 73mm
- R 53mm



#### **Bullnose Double** Stretcher on Flat

- A 222mm
- B 106mm
- C 73mm
- R 53mm



#### **Bullnose on End** (Cownose)

- A 222mm
- B 106mm
- C 73mm
- R 53mm



#### Squint

|   | 30°   | 45°   | 60°   |
|---|-------|-------|-------|
| Α | 169mm | 169mm | 169mm |
| В | 106mm | 106mm | 106mm |
| С | 73mm  | 73mm  | 73mm  |
| D | 53mm  | 53mm  | 53mm  |
| Ε | 169mm | 138mm | 92mm  |
| F | 92mm  | 97mm  | 120mm |



## **CLAY FACE BRICK**

### **Dimensions**

#### External Angle 45°

- A 222mm
- B 106mm
- C 73mm
- D 106mm
- E 178mm
- F 57mm



#### Internal Angle 45°

- A 130mm
- B 106mm
- 73mm
- D 13mm
- E 174mm
- F 57mm



### Single Cant

- A 222mm
- B 106mm
- C 73mm
- D 48mm
- E 164mm



#### Single Cant Solid

- A 222mm
- B 106mm
- C 73mm
- D 48mm
- E 164mm



#### **Double Cant**

- A 222mm
- B 106mm
- C 73mm
- D 48mm
- E 106mm

#### **Double Cant Solid**

- A 222mm
- B 106mm
- C 73mm
- E 106mm
- D 48mm



#### Plinth Header

- A 222mm
- B 106mm
- C 73mm
- D 15mm E 164mm

### Plinth Header Solid

- A 222mm
- B 106mm
- 73mm
- D 15mm E 164mm



#### Plinth Stretcher

- A 222mm
- B 106mm
- C 73mm
- D 15mm E 48mm



#### Plinth Stretcher Solid

- A 222mm
- B 106mm
- C 73mm
- D 15mm
- E 48mm



# C