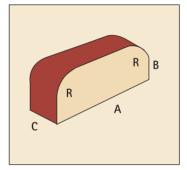

#### **Double Bullnose**

- A 222mm
- B 106mm
- C 73mm
- R 53mm

#### **Double Bullnose Solid**

- A 222mm
- B 106mm
- C 73mm
- R 53mm