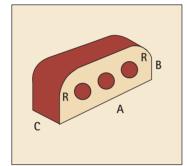

#### **Bullnose Double Header** on Flat

- A 222mm
- B 106mm
- C 73mm
- R 53mm

#### **Bullnose Double** Stretcher on Flat

- A 222mm
- B 106mm
- C 73mm
- R 53mm