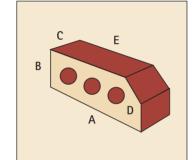

#### **Bullnose Double** Stretcher on Flat

- A 222mm
- B 106mm
- C 73mm
- R 53mm