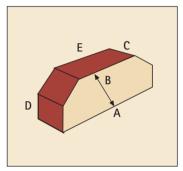

#### **Double Cant**

- A 222mm
- B 106mm
- C 73mm
- D 48mm
- E 106mm

#### **Double Cant Solid**

- A 222mm
- B 106mm
- C 73mm
- E 106mm
- D 48mm