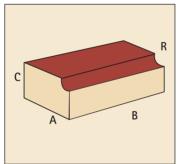

#### Sill Brick I

- A 222mm
- B 106mm
- C 73mm
- $\mathsf{D}\ 10\mathsf{mm}$
- E 25mm
- R 50mm

#### Sill Brick II

- A 222mm
- B 106mm
- C 73mm
- D 53mm
- E 111mm