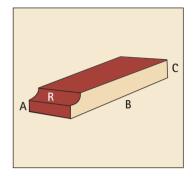

#### **Concave Header**

- A 48mm
- B 222mm
- C 73mm
- R 25mm

#### **Concave Stretcher**

- A 106mm
- B 222mm
- C 73mm
- R 25mm