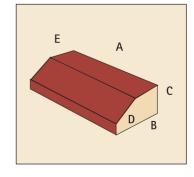

### Single Cant

- A 222mm
- B 106mm
- C 73mm
- D 48mm
- E 164mm

#### **Double Cant**

- A 222mm
- B 106mm
- C 73mm
- D 48mm
- E 106mm