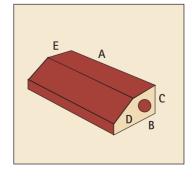

#### **Concave Header**

- A 48mm
- B 222mm
- C 73mm
- R 25mm

#### **Concave Stretcher**

- A 106mm
- B 222mm
- C 73mm
- R 25mm