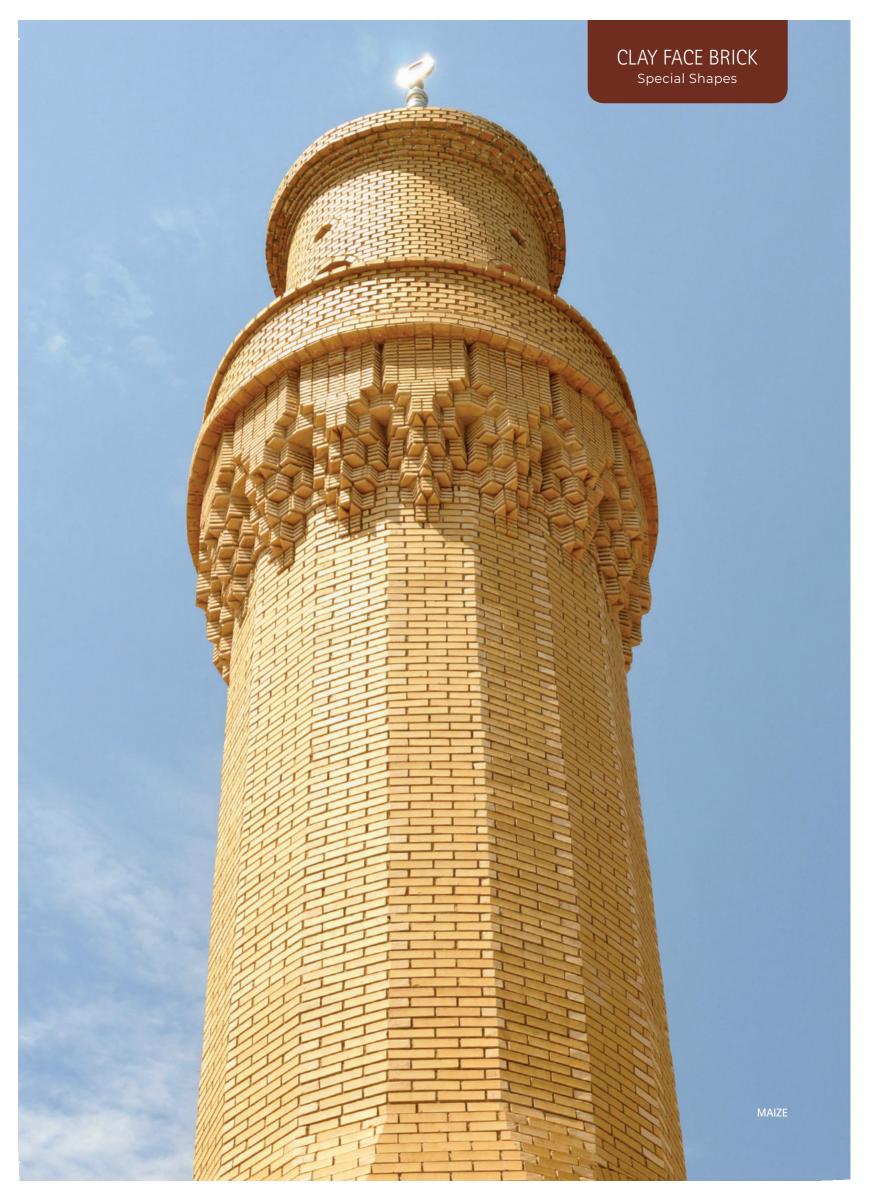

## CLAY FACE BRICK RANGE Special Shaped Bricks

Denotes normally exposed face

#### Stock Special Shape Bricks

Double Bullnose

Single Cant

Double Cant

Solid

#### Made to Order

Single Bullnose Solid

**Double Bullnose Solid** 

**Bullnose Header** on Flat

Squint 30°/45°/60°

Single Cant Solid

**Double Cant Solid** 

Plinth Header Solid

#### **Purpose Made Specials**

**Bullnose Stretcher** on Flat

Internal Angle 45°

**Bullnose Double** Header on Flat

Plinth External Return

**Bullnose Double** Stretcher on Flat

Concave Header

**Bullnose on End** (Cownose)