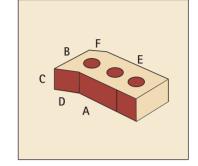

- R 53mm



#### **Bullnose Stretcher** on Flat

- A 222mm
- B 106mm
- 73mm
- R 53mm



#### **Bullnose Double Header** on Flat

- A 222mm
- B 106mm
- C 73mm
- R 53mm



#### **Bullnose Double** Stretcher on Flat

- A 222mm
- B 106mm
- C 73mm
- R 53mm



#### **Bullnose on End** (Cownose)

- A 222mm
- B 106mm
- C 73mm
- R 53mm



#### Squint

|   | 30°   | 45°   | 60°   |
|---|-------|-------|-------|
| Α | 169mm | 169mm | 169mm |
| В | 106mm | 106mm | 106mm |
| С | 73mm  | 73mm  | 73mm  |
| D | 53mm  | 53mm  | 53mm  |
| Ε | 169mm | 138mm | 92mm  |
| F | 92mm  | 97mm  | 120mm |



## **CLAY FACE BRICK**

### **Dimensions**

#### External Angle 45°

- A 222mm
- B 106mm
- C 73mm
- D 106mm
- E 178mm
- F 57mm



#### Internal Angle 45°

- A 130mm
- B 106mm
- 73mm
- D 13mm
- E 174mm
- F 57mm



### Single Cant

- A 222mm
- B 106mm
- C 73mm
- D 48mm
- E 164mm



#### Single Cant Solid

- A 222mm
- B 106mm
- C 73mm
- D 48mm
- E 164mm



#### **Double Cant**

- A 222mm
- B 106mm
- C 73mm
- D 48mm
- E 106mm

#### **Double Cant Solid**

- A 222mm
- B 106mm
- C 73mm
- E 106mm
- D 48mm



#### Plinth Header

- A 222mm
- B 106mm
- C 73mm
- D 15mm E 164mm

### Plinth Header Solid

- A 222mm
- B 106mm
- 73mm
- D 15mm E 164mm



#### Plinth Stretcher

- A 222mm
- B 106mm
- C 73mm
- D 15mm E 48mm



#### Plinth Stretcher Solid

- A 222mm
- B 106mm
- C 73mm
- D 15mm
- E 48mm



# CLAY FACE BRICK

## **Dimensions**

#### Plinth External Return

- A 222mm
- B 106mm
- C 73mm
- D 15mm E 164mm
- F 48mm



#### **Concave Header**

- A 48mm
- B 222mm
- C 73mm
- R 25mm



#### **Concave Stretcher**