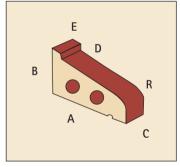

#### Single Bullnose

- A 222mm
- B 106mm
- C 73mm
- R 53mm

#### Single Bullnose Solid

- A 222mm
- B 106mm
- C 73mm
- R 53mm

#### **Double Bullnose**

- A 222mm
- B 106mm
- C 73mm
- R 53mm

#### **Double Bullnose Solid**

- A 222mm
- B 106mm
- C 73mm
- R 53mm