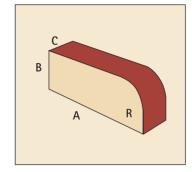

#### Single Bullnose

- A 222mm
- B 106mm
- C 73mm
- R 53mm

#### Single Bullnose Solid

- A 222mm
- B 106mm
- C 73mm
- R 53mm