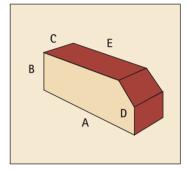

### Single Cant

- A 222mm
- B 106mm
- C 73mm
- D 48mm
- E 164mm

#### Single Cant Solid

- A 222mm
- B 106mm
- C 73mm
- D 48mm
- E 164mm