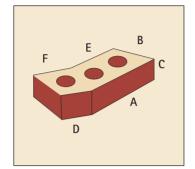

#### **Bullnose Header** on Flat

- A 222mm
- B 106mm C 73mm
- R 53mm

#### **Bullnose Stretcher** on Flat

- A 222mm
- B 106mm
- 73mm
- R 53mm