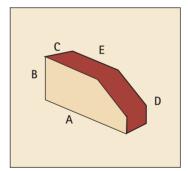

### Single Cant

- A 222mm
- B 106mm
- C 73mm
- D 48mm
- E 164mm

#### Single Cant Solid

- A 222mm
- B 106mm
- C 73mm
- D 48mm
- E 164mm