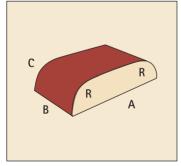

r** on Flat



Internal Angle 45°



**Bullnose Double** Header on Flat



Plinth External Return



**Bullnose Double** Stretcher on Flat



Concave Header



**Bullnose on End** (Cownose)



**Concave Stretcher** 



External Angle 45°



Plinth Header

# **CLAY FACE BRICK**

### **Dimensions**

#### Single Bullnose

- A 222mm
- B 106mm
- C 73mm
- R 53mm



#### Single Bullnose Solid

- A 222mm
- B 106mm
- C 73mm
- R 53mm



#### **Double Bullnose**

- A 222mm
- B 106mm
- C 73mm
- R 53mm



#### **Double Bullnose Solid**

- A 222mm
- B 106mm
- C 73mm
- R 53mm



#### **Bullnose Header** on Flat

- A 222mm
- B 106mm C 73mm
- R 53mm



#### **Bullnose Stretcher** on Flat

- A 222mm
- B 106mm
- 73mm
- R 53mm



#### **Bullnose Double Header** on Flat

- A 222mm
- B 106mm
- C 73mm
- R 53mm



#### **Bullnose Double** Stretcher on Flat

- A 222mm
- B 106mm
- C 73mm
- R 53mm



#### **Bullnose on End** (Cownose)

- A 222mm
- B 106mm
- C 73mm
- R 53mm



#### Squint

|   | 30°   | 45°   | 60°   |
|---|-------|-------|-------|
| Α | 169mm | 169mm | 169mm |
| В | 106mm | 106mm | 106mm |
| С | 73mm  | 73mm  | 73mm  |
| D | 53mm  | 53mm  | 53mm  |
| Ε | 169mm | 138mm | 92mm  |
| F | 92mm  | 97mm  | 120mm |



## **CLAY FACE BRICK**

### **Dimensions**

#### External Angle 45°

- A 222mm
- B 106mm
- C 73mm
- D 106mm
- E 178mm
- F 57mm



#### Internal Angle 45°

- A 130mm
- B 106mm
- 73mm
- D 13mm
- E 174mm
- F 57mm



### Single Cant

- A 222mm
- B 106mm
- C 73mm
- D 48mm
- E 164mm



#### Single Cant Solid

- A 222mm
- B 106mm
- C 73mm
- D 48mm
- E 164mm



#### **Double Cant**

-