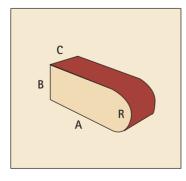

#### **Concave Header**

- A 48mm
- B 222mm
- C 73mm
- R 25mm

#### **Concave Stretcher**

- A 106mm
- B 222mm
- C 73mm
- R 25mm