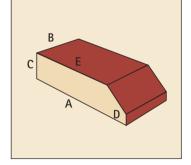

#### Plinth Header

- A 222mm
- B 106mm
- C 73mm
- D 15mm E 164mm

### Plinth Header Solid

- A 222mm
- B 106mm
- 73mm
- D 15mm E 164mm