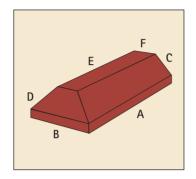

#### Squint

|   | 30°   | 45°   | 60°   |
|---|-------|-------|-------|
| Α | 169mm | 169mm | 169mm |
| В | 106mm | 106mm | 106mm |
| С | 73mm  | 73mm  | 73mm  |
| D | 53mm  | 53mm  | 53mm  |
| Ε | 169mm | 138mm | 92mm  |
| F | 92mm  | 97mm  | 120mm |