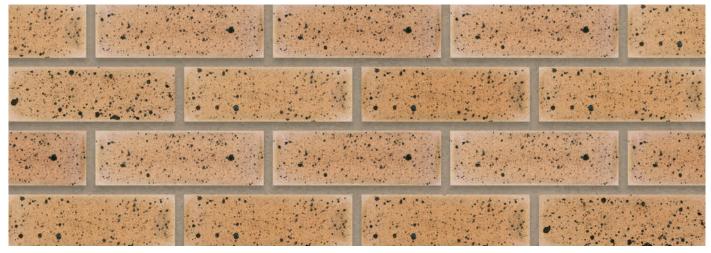

#### BRICK TEXTURE TOPAZ SATIN

A smooth, non-grainy face finish or slightly grainy face finish.

Variations in colour, texture, and size are natural characteristics of clay products and production variations can occur from batch to batch. Whilst every effort is made to provide brochures consistent with products delivered to site, they should be viewed as a guide only.