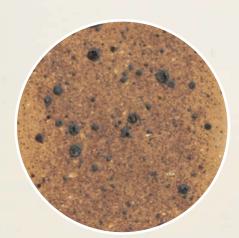

#### BRICK TEXTURE TOPAZ SATIN

A smooth, non-grainy face finish or slightly grainy face finish.

Variations in colour, texture, and size are natural characteristics of clay products and production variations can occur from batch to batch. Whilst every effort is made to provide brochures consistent with products delivered to site, they should be viewed as a guide only.