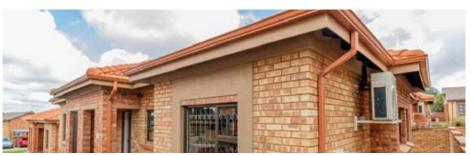

## **SPECIFICATIONS**

| Size (length x width x height) | 222 x 106 x 73mm | Classification                            | FBS        |
|--------------------------------|------------------|-------------------------------------------|------------|
| SANS                           | 227:2007         | ISO                                       | 9001:2015  |
| Typical Compressive Strength   | >30 MPa          | Typical 24hr Water Absorbtion             | >9%        |
| Moisture Expansion Category    | II               | Efflorescence Rating                      | Nil-Slight |
| Expoure Zone Suitability       | 02-Jan           | Bricks per m² (excluding cutting & waste) | 51         |
| Factory Manufactured At        | Lawley, Gauteng  | Bricks per pallet                         | 500        |
| Average mass per brick         | 2.3kg            | Available in Special Shaped Bricks        | Yes        |