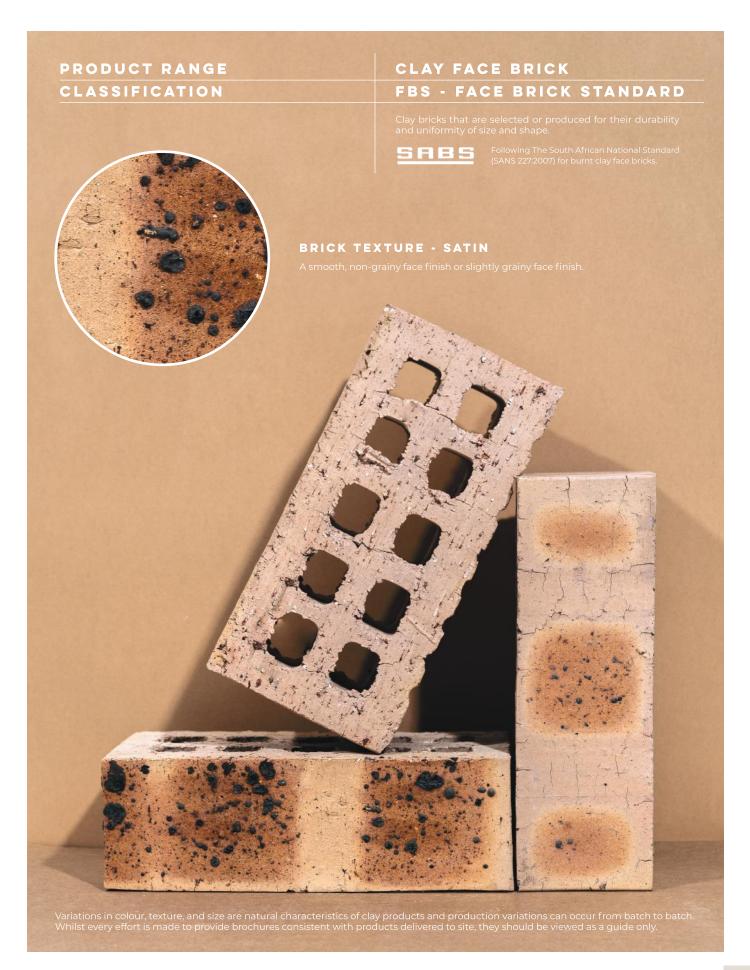

## FYNBOS GEEL SATIN FBS

## **SPECIFICATIONS**

| Size (length x width x height) | 222 x 106 x 73mm      | Classification                            | FBS             |
|--------------------------------|-----------------------|-------------------------------------------|-----------------|
| SANS                           | 227:2007              | ISO                                       | 9001:2015       |
| Typical Compressive Strength   | >28MPa                | Typical 24hr Water Absorbtion             | >9%             |
| Moisture Expansion Category    | II                    | Efflorescence Rating                      | Slight-Moderate |
| Exposure Zone Suitability      | 1 - 3                 | Bricks per m² (excluding cutting & waste) | 51              |
| Factory Manufactured At        | Middelwit, Mpumalanga | Bricks per pallet                         | 500             |
| Average mass per brick         | 2.6kg                 | Available in Special Shaped Bricks        | No              |