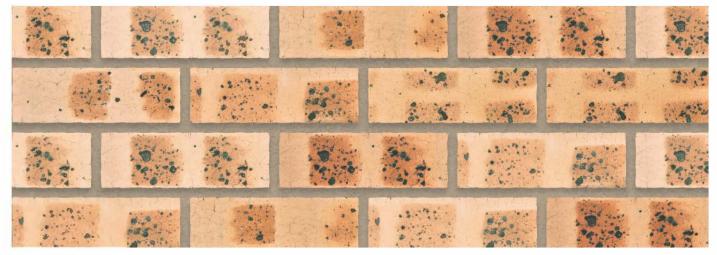

---------|-------------------------------------------|-----------------|
| SANS                           | 227:2007              | ISO                                       | 9001:2015       |
| Typical Compressive Strength   | >28MPa                | Typical 24hr Water Absorbtion             | >9%             |
| Moisture Expansion Category    | II                    | Efflorescence Rating                      | Slight-Moderate |
| Exposure Zone Suitability      | 1 - 3                 | Bricks per m² (excluding cutting & waste) | 51              |
| Factory Manufactured At        | Middelwit, Mpumalanga | Bricks per pallet                         | 500             |
| Average mass per brick         | 2.6kg                 | Available in Special Shaped Bricks        | No              |



View the range of Special Shaped Bricks | www.corobrik.co.za



Download the high-resolution swatches, BIM files and view more project photos | www.corobrik.co.za

Variations in colour, texture, and size are natural characteristics of clay products and production variations can occur from batch to batch. Whilst every effort is made to provide brochures consistent with products delivered to site, they should be viewed as a guide only.

Information correct as at 2021/09/17 www.corobrik.co.za