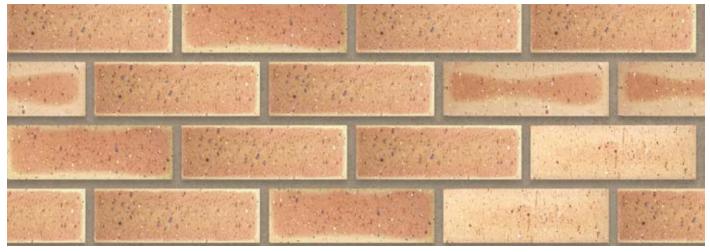

## SPECIFICATIONS

| Size (length x width x height) | 222 x 106 x 73mm | Classification                               | FBS    |
|--------------------------------|------------------|----------------------------------------------|--------|
| SANS                           | 227:2007         | ISO                                          | '      |
| Typical Compressive Strength   | >20 MPa          | Typical 24 <sup>hr</sup> Water Absorbtion    | >10%   |
| Moisture Expansion Category    |                  | Efflorescence Rating                         | Slight |
| Expoure Zone Suitability       | 02-Jan           | Bricks per $m^2$ (excluding cutting & waste) | 51     |
| Factory Manufactured At        | Rosema, Gauteng  | Bricks per pallet                            | 480    |
| Average mass per brick         | 2.6kg            | Available in Special Shaped Bricks           | Yes    |