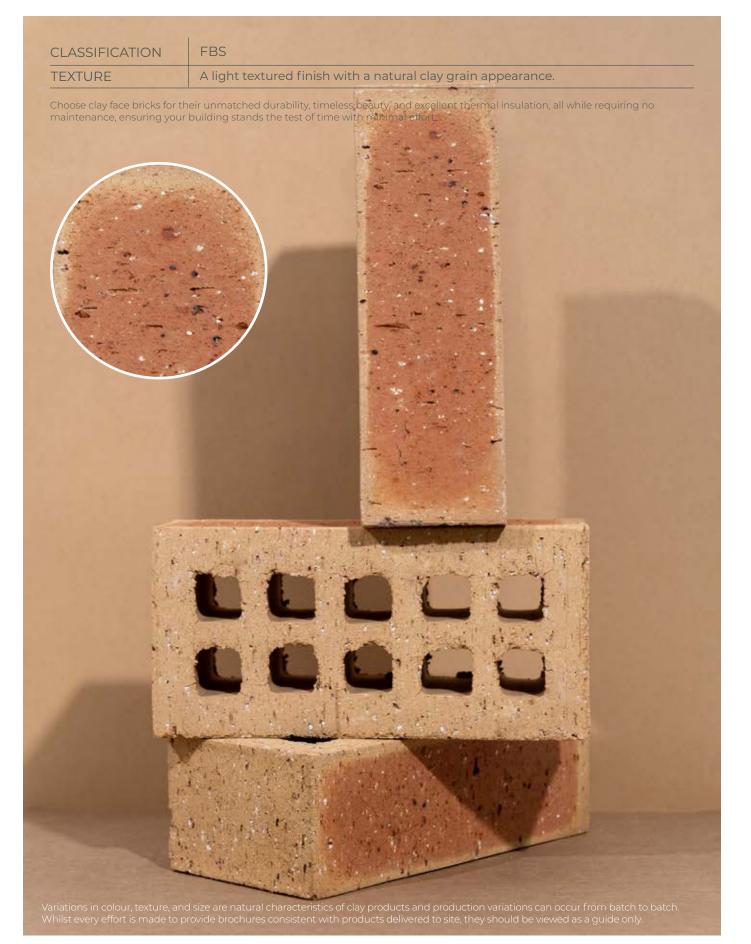

## SPECIFICATIONS

| Size (length x width x height) | 222 x 106 x 73mm | Classification                               | FBS    |
|--------------------------------|------------------|----------------------------------------------|--------|
| SANS                           | 227:2007         | ISO                                          | '      |
| Typical Compressive Strength   | >20 MPa          | Typical 24 <sup>hr</sup> Water Absorbtion    | >10%   |
| Moisture Expansion Category    |                  | Efflorescence Rating                         | Slight |
| Expoure Zone Suitability       | 02-Jan           | Bricks per $m^2$ (excluding cutting & waste) | 51     |
| Factory Manufactured At        | Rosema, Gauteng  | Bricks per pallet                            | 480    |
| Average mass per brick         | 2.6kg            | Available in Special Shaped Bricks           | Yes    |