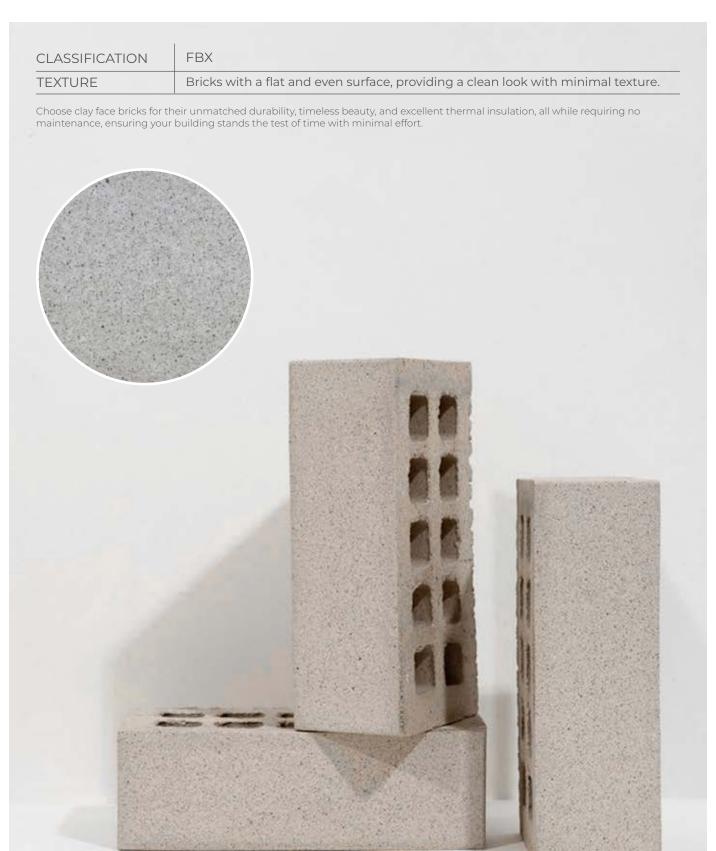

## Silvergrey Satin FBX

Variations in colour, texture, and size are natural characteristics of clay products and production variations can occur from batch to batch. Whilst every effort is made to provide brochures consistent with products delivered to site, they should be viewed as a guide only.

## Silvergrey Satin FBX

## **SPECIFICATIONS**

| Size (length x width x height) | 222 x 106 x 73mm | Classification                            | FBX       |
|--------------------------------|------------------|-------------------------------------------|-----------|
| SANS                           | 227:2007         | ISO                                       | 9001:2015 |
| Typical Compressive Strength   | >24 MPa          | Typical 24hr Water Absorbtion             | >7%       |
| Moisture Expansion Category    | I                | Efflorescence Rating                      | Nil       |
| Expoure Zone Suitability       | 1-4              | Bricks per m² (excluding cutting & waste) | 51        |
| Factory Manufactured At        | Midrand, Gauteng | Bricks per pallet                         | 480       |
| Average mass per brick         | 2.3kg            | Available in Special Shaped Bricks        | Yes       |