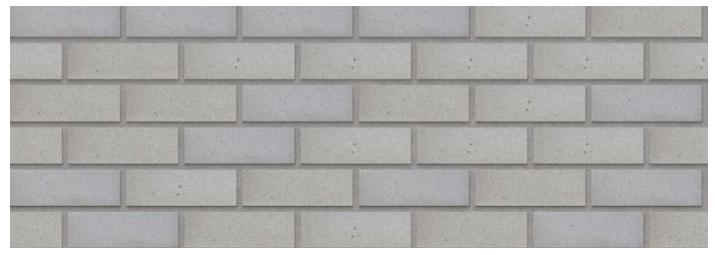

## Silvergrey Satin FBX

Variations in colour, texture, and size are natural characteristics of clay products and production variations can occur from batch to batch. Whilst every effort is made to provide brochures consistent with products delivered to site, they should be viewed as a guide only.

## Silvergrey Satin FBX