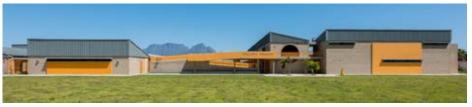

|
|--------------------------------|------------------|-------------------------------------------|-----------|
| SANS                           | 227:2007         | ISO                                       | 9001:2015 |
| Typical Compressive Strength   | >24 MPa          | Typical 24hr Water Absorbtion             | >7%       |
| Moisture Expansion Category    | I                | Efflorescence Rating                      | Nil       |
| Expoure Zone Suitability       | 1-4              | Bricks per m² (excluding cutting & waste) | 51        |
| Factory Manufactured At        | Midrand, Gauteng | Bricks per pallet                         | 480       |
| Average mass per brick         | 2.3kg            | Available in Special Shaped Bricks        | Yes       |



www.corobrik.co.za







Download the high-resolution swatches, BIM files and view more project photos | www.corobrik.co.za

Variations in colour, texture, and size are natural characteristics of clay products and production variations can occur from batch to batch. Whilst every effort is made to provide brochures consistent with products delivered to site, they should be viewed as a guide only.

For image and project credits, please visit: <a href="www.corobrik.co.za/featured-projects">www.corobrik.co.za/featured-projects</a>