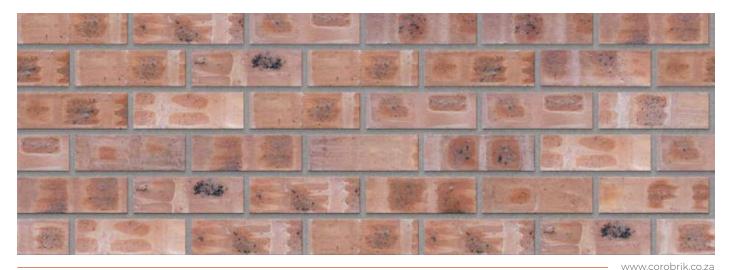

## Tambotie Satin FBS

|                          | FBS                                                                                                                                                                    |
|--------------------------|------------------------------------------------------------------------------------------------------------------------------------------------------------------------|
| EXTURE                   | Bricks with a flat and even surface, providing a clean look with minimal texture.                                                                                      |
| hoose clay face bricks f | or their unmatched durability, timeless beauty, and excellent thermal insulation, all while requiring no<br>your building stands the test of time with minimal effort. |
|                          |                                                                                                                                                                        |
|                          |                                                                                                                                                                        |
|                          |                                                                                                                                                                        |
| - Contraction            |                                                                                                                                                                        |
|                          |                                                                                                                                                                        |

## Tambotie Satin FBS

## SPECIFICATIONS

| Size (length x width x height) | 222 x 106 x 73mm | Classification                               | FBS       |
|--------------------------------|------------------|----------------------------------------------|-----------|
| SANS                           | 227:2007         | ISO                                          | 9001:2015 |
| Typical Compressive Strength   | >39 MPa          | Typical 24 <sup>hr</sup> Water Absorbtion    | >7%       |
| Moisture Expansion Category    | 111              | Efflorescence Rating                         | Nil       |
| Expoure Zone Suitability       | 1-3              | Bricks per $m^2$ (excluding cutting & waste) | 51        |
| Factory Manufactured At        | Middelwit        | Bricks per pallet                            | 500       |
| Average mass per brick         | 2.5kg            | Available in Special Shaped Bricks           | Yes       |