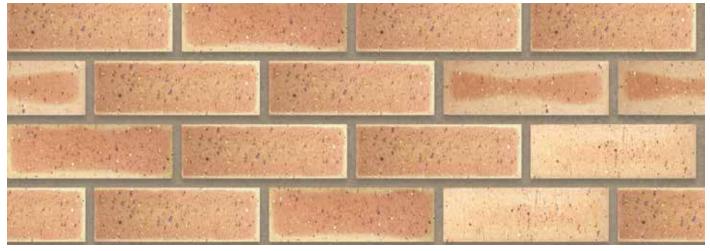

## SPECIFICATIONS

| Size (length x width x height) | 222 x 106 x 73mm | Classification                            | FBS      |
|--------------------------------|------------------|-------------------------------------------|----------|
| SANS                           | 227:2007         | ISO                                       | <i>i</i> |
| Typical Compressive Strength   | >20 MPa          | Typical 24 <sup>hr</sup> Water Absorbtion | >10%     |
| Moisture Expansion Category    | III              | Efflorescence Rating                      | Slight   |
| Expoure Zone Suitability       | 02-01            | Bricks per m² (excluding cutting & waste) | 51       |
| Factory Manufactured At        | Rosema, Gauteng  | Bricks per pallet                         | 480      |
| Average mass per brick         | 2.6kg            | Available in Special Shaped Bricks        | Yes      |