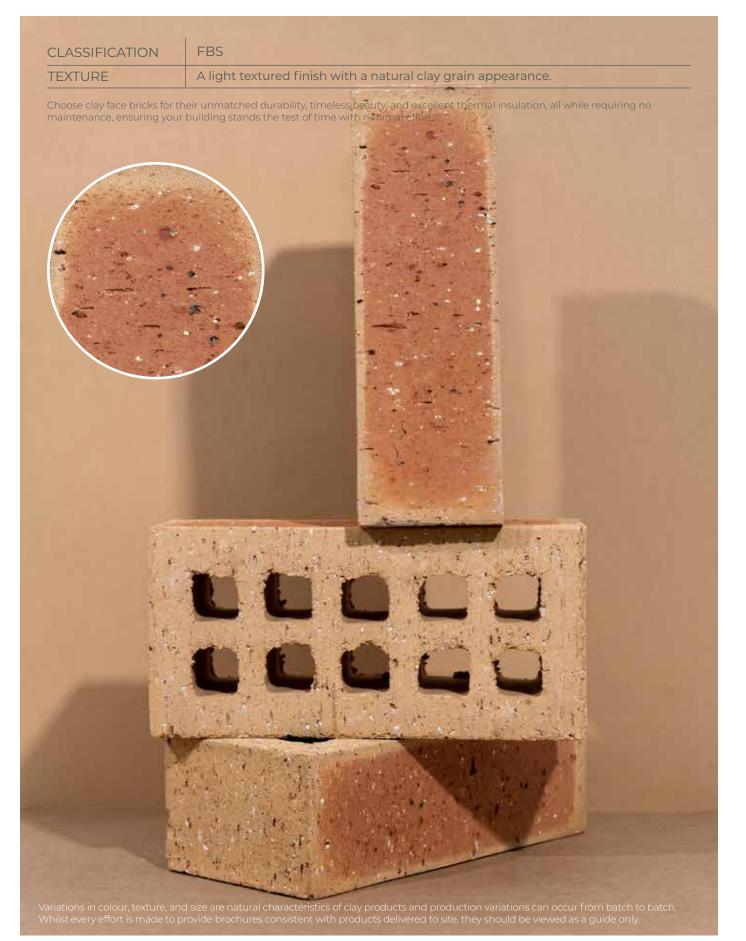

## SPECIFICATIONS

| Size (length x width x height) | 222 x 106 x 73mm | Classification                            | FBS      |
|--------------------------------|------------------|-------------------------------------------|----------|
| SANS                           | 227:2007         | ISO                                       | <i>i</i> |
| Typical Compressive Strength   | >20 MPa          | Typical 24 <sup>hr</sup> Water Absorbtion | >10%     |
| Moisture Expansion Category    | III              | Efflorescence Rating                      | Slight   |
| Expoure Zone Suitability       | 02-01            | Bricks per m² (excluding cutting & waste) | 51       |
| Factory Manufactured At        | Rosema, Gauteng  | Bricks per pallet                         | 480      |
| Average mass per brick         | 2.6kg            | Available in Special Shaped Bricks        | Yes      |