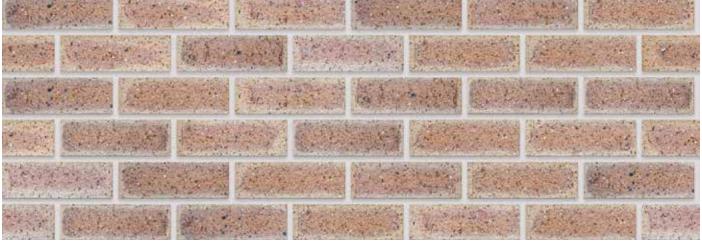

## Autumn Wheat Travertine FBS

## **SPECIFICATIONS**

| Size (length x width x height) | 222 x 106 x 73mm  | Classification                            | FBS    |
|--------------------------------|-------------------|-------------------------------------------|--------|
| SANS                           | 227:2007          | ISO                                       | 4_     |
| Typical Compressive Strength   | >35 MPa           | Typical 24hr Water Absorbtion             | >8%    |
| Moisture Expansion Category    | II                | Efflorescence Rating                      | Slight |
| Expoure Zone Suitability       | 03-01             | Bricks per m² (excluding cutting & waste) | 51     |
| Factory Manufactured At        | Kwastina, Gauteng | Bricks per pallet                         | 464    |
| Average mass per brick         | 2.3kg             | Available in Special Shaped Bricks        | Yes    |