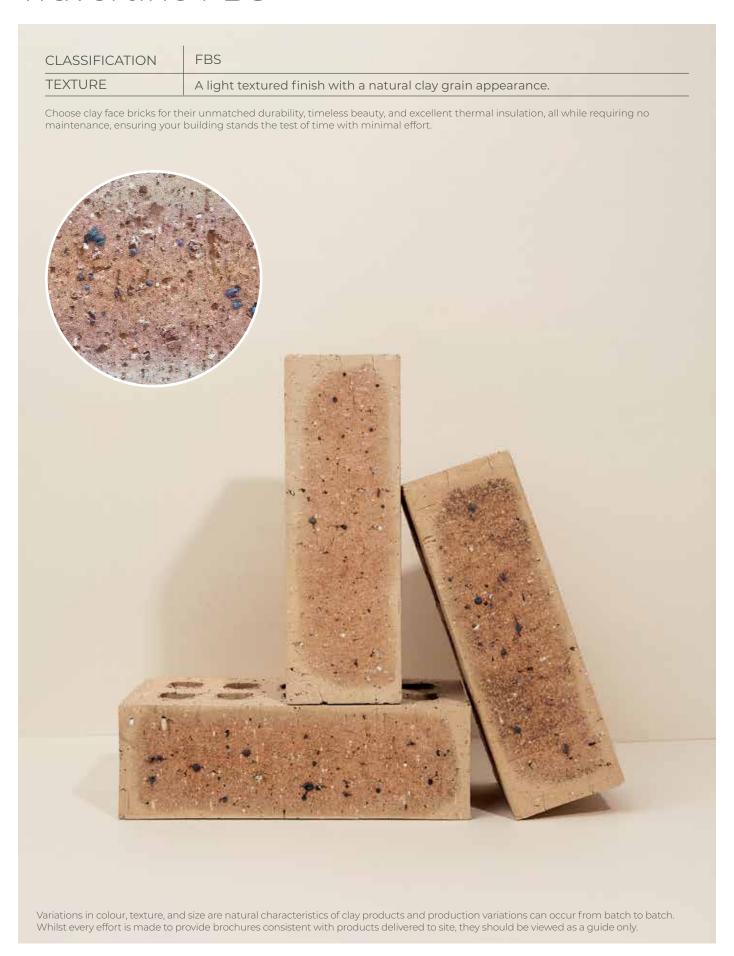

## Autumn Wheat Travertine FBS

## **SPECIFICATIONS**

| Size (length x width x height) | 222 x 106 x 73mm  | Classification                            | FBS    |
|--------------------------------|-------------------|-------------------------------------------|--------|
| SANS                           | 227:2007          | ISO                                       | 4_     |
| Typical Compressive Strength   | >35 MPa           | Typical 24hr Water Absorbtion             | >8%    |
| Moisture Expansion Category    | II                | Efflorescence Rating                      | Slight |
| Expoure Zone Suitability       | 03-01             | Bricks per m² (excluding cutting & waste) | 51     |
| Factory Manufactured At        | Kwastina, Gauteng | Bricks per pallet                         | 464    |
| Average mass per brick         | 2.3kg             | Available in Special Shaped Bricks        | Yes    |