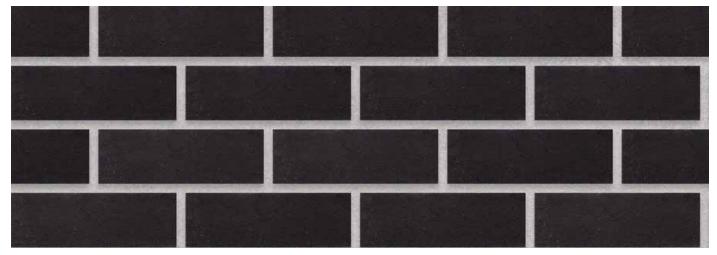

| FBX       |
|--------------------------------|------------------|-------------------------------------------|-----------|
| SANS                           | 227:2007         | ISO                                       | 9001:2015 |
| Typical Compressive Strength   | >46 MPa          | Typical 24hr Water Absorbtion             | >4%       |
| Moisture Expansion Category    | I                | Efflorescence Rating                      | Nil       |
| Expoure Zone Suitability       | 04-01            | Bricks per m² (excluding cutting & waste) | 51        |
| Factory Manufactured At        | Midrand, Gauteng | Bricks per pallet                         | 480       |
| Average mass per brick         | 2.7kg            | Available in Special Shaped Bricks        | Yes       |



www.corobrik.co.za







Download the high-resolution swatches, BIM files and view more project photos | www.corobrik.co.z

Variations in colour, texture, and size are natural characteristics of clay products and production variations can occur from batch to batch. Whilst every effort is made to provide brochures consistent with products delivered to site, they should be viewed as a guide only.

For image and project credits, please visit: <a href="www.corobrik.co.za/featured-projects">www.corobrik.co.za/featured-projects</a>