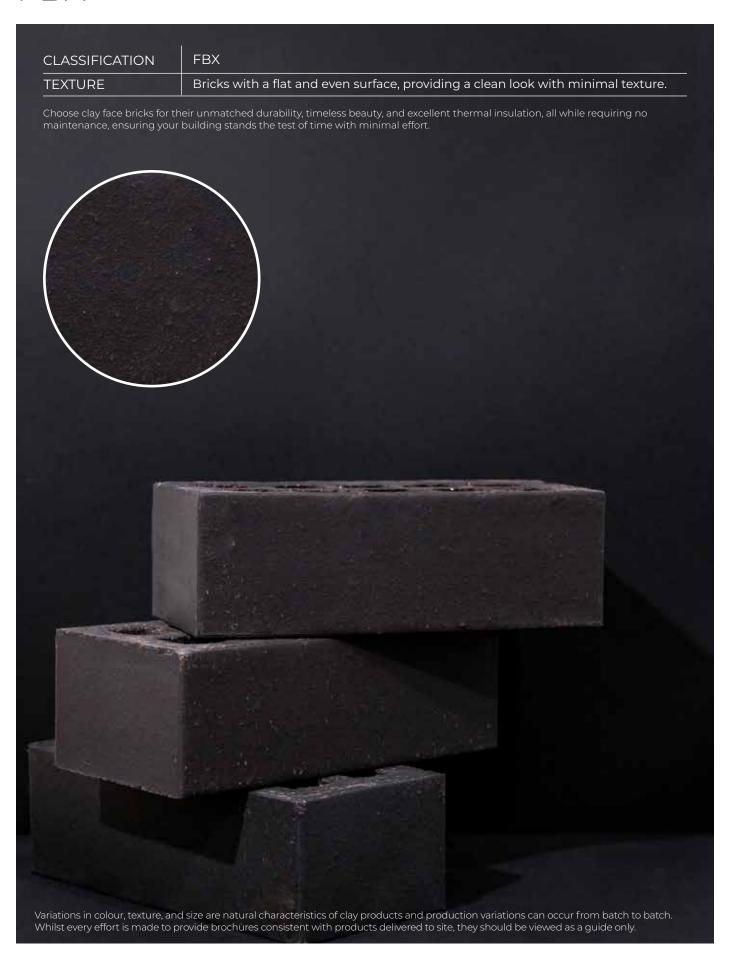

## Black Brick Satin FBX

## **SPECIFICATIONS**

| Size (length x width x height) | 222 x 106 x 73mm | Classification                            | FBX       |
|--------------------------------|------------------|-------------------------------------------|-----------|
| SANS                           | 227:2007         | ISO                                       | 9001:2015 |
| Typical Compressive Strength   | >46 MPa          | Typical 24hr Water Absorbtion             | >4%       |
| Moisture Expansion Category    | I                | Efflorescence Rating                      | Nil       |
| Expoure Zone Suitability       | 04-01            | Bricks per m² (excluding cutting & waste) | 51        |
| Factory Manufactured At        | Midrand, Gauteng | Bricks per pallet                         | 480       |
| Average mass per brick         | 2.7kg            | Available in Special Shaped Bricks        | Yes       |