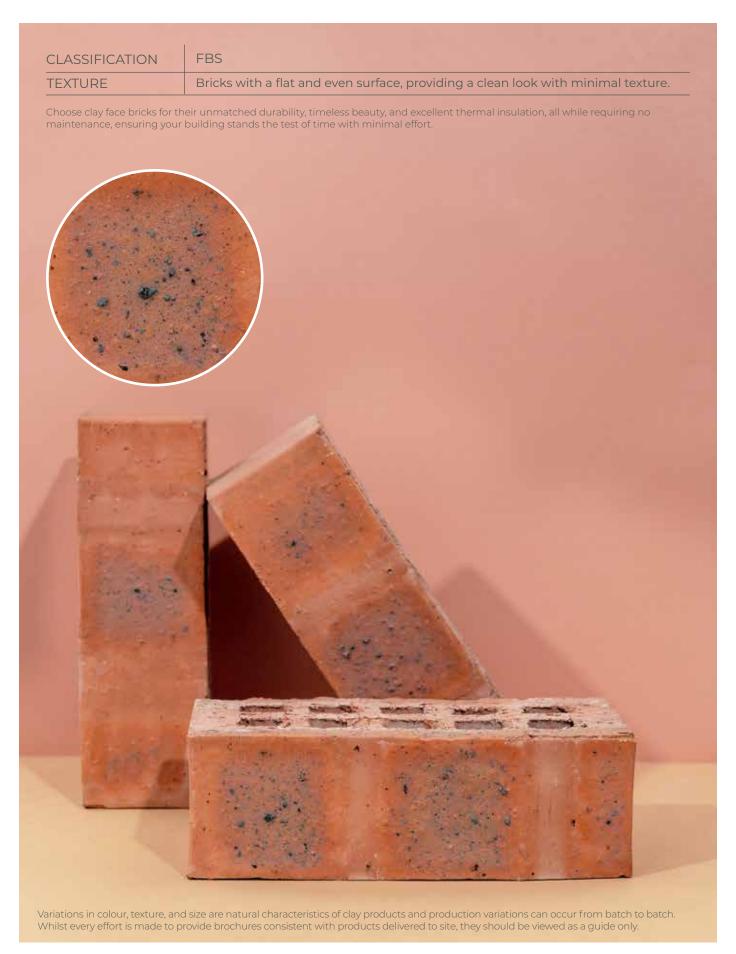

## Fynbos Rooi Satin FBS





## Fynbos Rooi Satin FBS



## **SPECIFICATIONS**

| Size (length x width x height) | 222 x 106 x 73mm | Classification                            | FBS        |
|--------------------------------|------------------|-------------------------------------------|------------|
| SANS                           | 227:2007         | ISO                                       | 9001:2015  |
| Typical Compressive Strength   | >43 MPa          | Typical 24hr Water Absorbtion             | >7%        |
| Moisture Expansion Category    | II               | Efflorescence Rating                      | Nil-Slight |
| Expoure Zone Suitability       | 02-01            | Bricks per m² (excluding cutting & waste) | 51         |
| Factory Manufactured At        | Middelwit        | Bricks per pallet