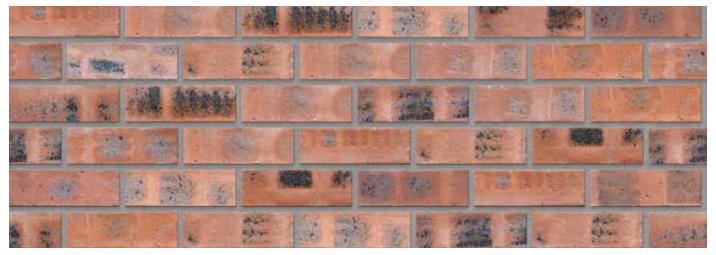

| FBS        |
|--------------------------------|------------------|-------------------------------------------|------------|
| SANS                           | 227:2007         | ISO                                       | 9001:2015  |
| Typical Compressive Strength   | >43 MPa          | Typical 24hr Water Absorbtion             | >7%        |
| Moisture Expansion Category    | II               | Efflorescence Rating                      | Nil-Slight |
| Expoure Zone Suitability       | 02-01            | Bricks per m² (excluding cutting & waste) | 51         |
| Factory Manufactured At        | Middelwit        | Bricks per pallet                         | 500        |
| Average mass per brick         | 2.6kg            | Available in Special Shaped Bricks        | Yes        |



www.corobrik.co.za







Download the high-resolution swatches, BIM files and view more project photos | www.corol

Variations in colour, texture, and size are natural characteristics of clay products and production variations can occur from batch to batch. Whilst every effort is made to provide brochures consistent with products delivered to site, they should be viewed as a guide only.

For image and project credits, please visit: <a href="www.corobrik.co.za/featured-projects">www.corobrik.co.za/featured-projects</a>