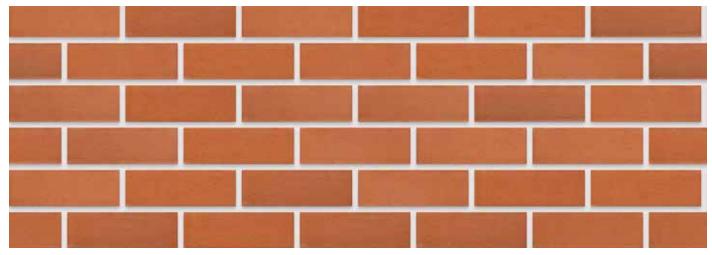

## **SPECIFICATIONS**

| Size (length x width x height) | 222 x 106 x 73mm | Classification                            | FBX       |
|--------------------------------|------------------|-------------------------------------------|-----------|
| SANS                           | 227:2007         | ISO                                       | 9001:2015 |
| Typical Compressive Strength   | >43 MPa          | Typical 24 <sup>hr</sup> Water Absorbtion | >10%      |
| Moisture Expansion Category    | II               | Efflorescence Rating                      | Nil       |
| Expoure Zone Suitability       | 03-01            | Bricks per m² (excluding cutting & waste) | 51        |
| Factory Manufactured At        | Midrand, Gauteng | Bricks per pallet                         | 480       |
| Average mass per brick         | 2.4kg            | Available in Special Shaped Bricks        | Yes       |