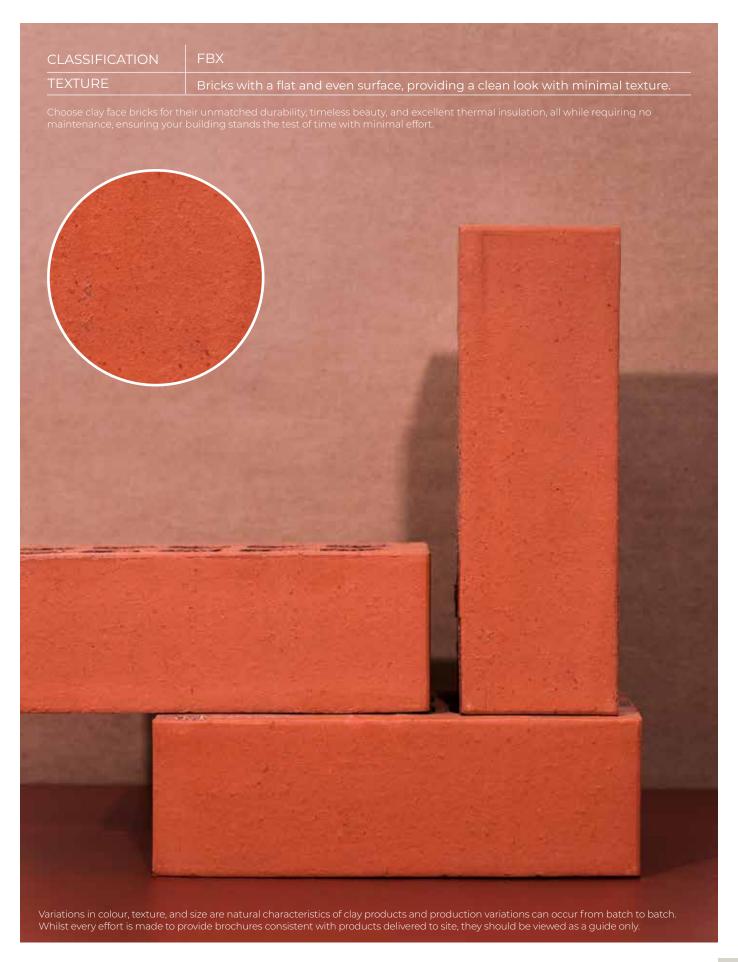

## **SPECIFICATIONS**

| Size (length x width x height) | 222 x 106 x 73mm | Classification                            | FBX       |
|--------------------------------|------------------|-------------------------------------------|-----------|
| SANS                           | 227:2007         | ISO                                       | 9001:2015 |
| Typical Compressive Strength   | >43 MPa          | Typical 24 <sup>hr</sup> Water Absorbtion | >10%      |
| Moisture Expansion Category    | II               | Efflorescence Rating                      | Nil       |
| Expoure Zone Suitability       | 03-01            | Bricks per m² (excluding cutting & waste) | 51        |
| Factory Manufactured At        | Midrand, Gauteng | Bricks per pallet                         | 480       |
| Average mass per brick         | 2.4kg            | Available in Special Shaped Bricks        | Yes       |