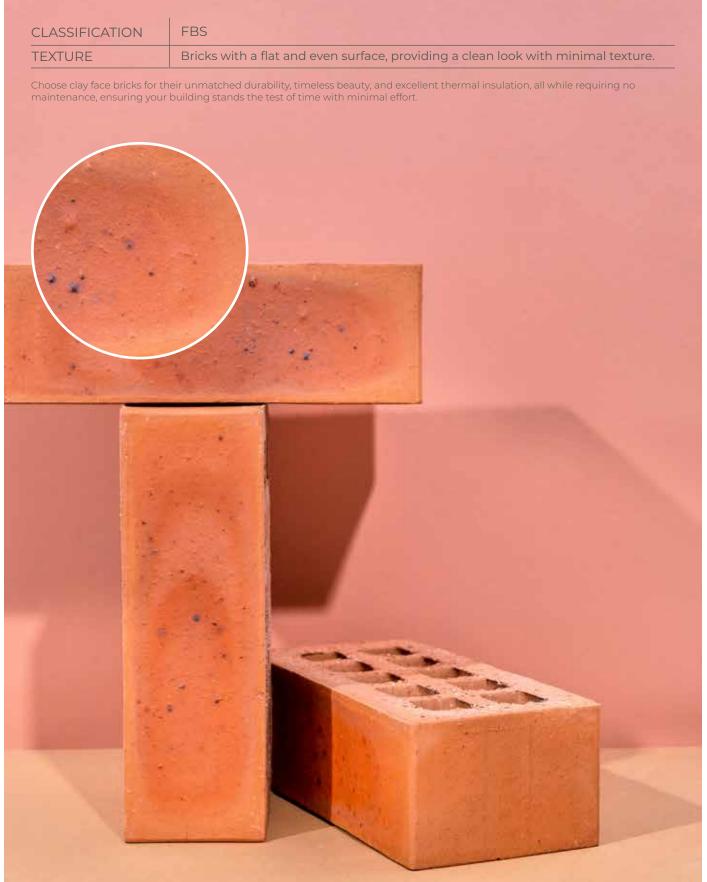

## Ruby Light Satin FBS

Variations in colour, texture, and size are natural characteristics of clay products and production variations can occur from batch to batch. Whilst every effort is made to provide brochures consistent with products delivered to site, they should be viewed as a guide only.

## SPECIFICATIONS

| Size (length x width x height) | 222 x 106 x 73mm | Classification                            | FBS       |
|--------------------------------|------------------|-------------------------------------------|-----------|
| SANS                           | 227:2007         | ISO                                       | 9001:2015 |
| Typical Compressive Strength   | >42 MPa          | Typical 24 <sup>hr</sup> Water Absorbtion | >7%       |
| Moisture Expansion Category    | II               | Efflorescence Rating                      | Nil       |
| Expoure Zone Suitability       | 03-01            | Bricks per m² (excluding cutting & waste) | 51        |
| Factory Manufactured At        | Midrand, Gauteng | Bricks per pallet                         | 480       |
| Average mass per brick         | 2.4kg            | Available in Special Shaped Bricks        | Yes       |