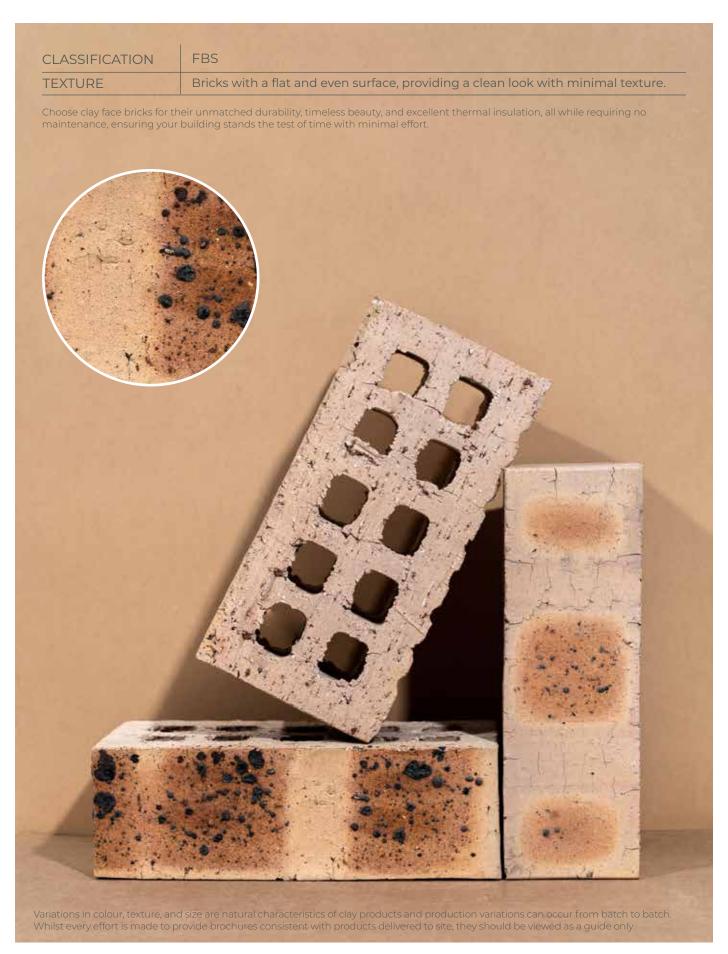

## Fynbos Geel Satin FBS

## **SPECIFICATIONS**

| Size (length x width x height) | 222 x 106 x 73mm | Classification                            | FBS       |
|--------------------------------|------------------|-------------------------------------------|-----------|
| SANS                           | 227:2007         | ISO                                       | 9001:2015 |
| Typical Compressive Strength   | >37 MPa          | Typical 24hr Water Absorbtion             | >7%       |
| Moisture Expansion Category    | I                | Efflorescence Rating                      | Slight    |
| Expoure Zone Suitability       | 03-01            | Bricks per m² (excluding cutting & waste) | 51        |
| Factory Manufactured At        | Middelwit        | Bricks per pallet                         | 500       |
| Average mass per brick         | 2.6kg            | Available in Special Shaped Bricks        | Yes       |