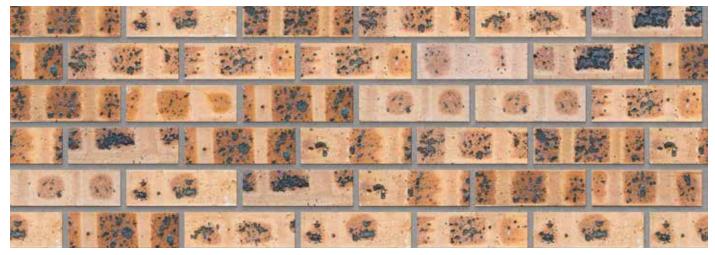

| FBS       |
|--------------------------------|------------------|-------------------------------------------|-----------|
| SANS                           | 227:2007         | ISO                                       | 9001:2015 |
| Typical Compressive Strength   | >37 MPa          | Typical 24hr Water Absorbtion             | >7%       |
| Moisture Expansion Category    | I                | Efflorescence Rating                      | Slight    |
| Expoure Zone Suitability       | 03-01            | Bricks per m² (excluding cutting & waste) | 51        |
| Factory Manufactured At        | Middelwit        | Bricks per pallet                         | 500       |
| Average mass per brick         | 2.6kg            | Available in Special Shaped Bricks        | Yes       |



www.corobrik.co.za







Download the high-resolution swatches, BIM files and view more project photos | www.corobrik.co.

Variations in colour, texture, and size are natural characteristics of clay products and production variations can occur from batch to batch. Whilst every effort is made to provide brochures consistent with products delivered to site, they should be viewed as a guide only.

For image and project credits, please visit: <a href="www.corobrik.co.za/featured-projects">www.corobrik.co.za/featured-projects</a>