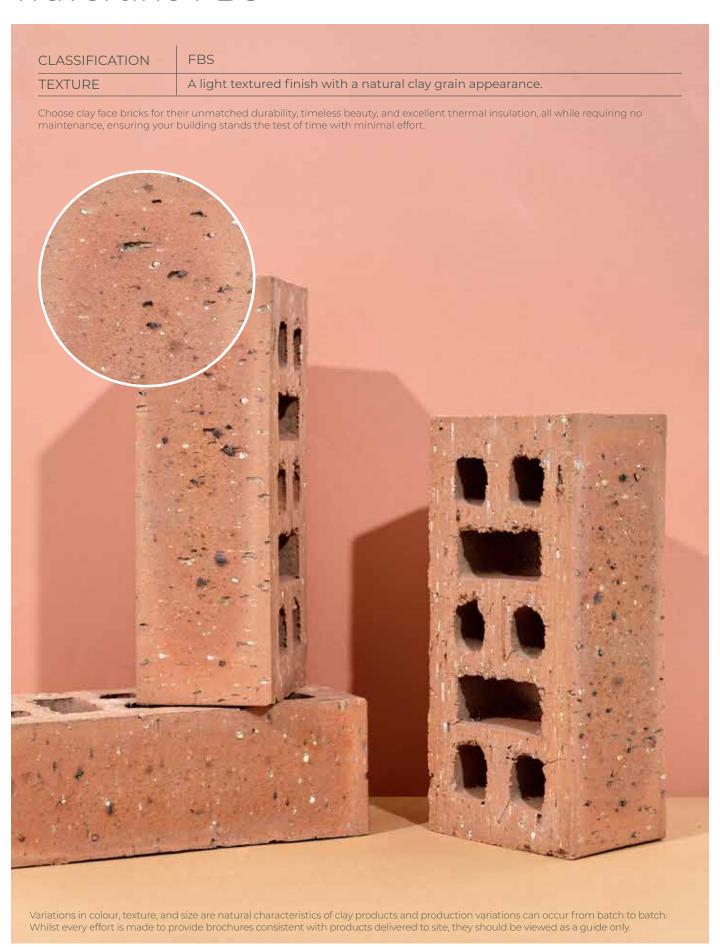

## **SPECIFICATIONS**

| Size (length x width x height) | 222 x 106 x 73mm  | Classification                            | FBS       |
|--------------------------------|-------------------|-------------------------------------------|-----------|
| SANS                           | ı_                | ISO                                       | 9001:2015 |
| Typical Compressive Strength   | >34 MPa           | Typical 24hr Water Absorbtion             | >7%       |
| Moisture Expansion Category    | II                | Efflorescence Rating                      | Slight    |
| Expoure Zone Suitability       | 03-01             | Bricks per m² (excluding cutting & waste) | 51        |
| Factory Manufactured At        | Rietvlei, Gauteng | Bricks per pallet                         | 464       |
| Average mass per brick         | 2.3kg             | Available in Special Shaped Bricks        | No        |

www.corobrik.co.za

Download the high-resolution swatches, BIM files and view more project photos | www.com

Variations in colour, texture, and size are natural characteristics of clay products and production variations can occur from batch to batch. Whilst every effort is made to provide brochures consistent with products delivered to site, they should be viewed as a guide only.