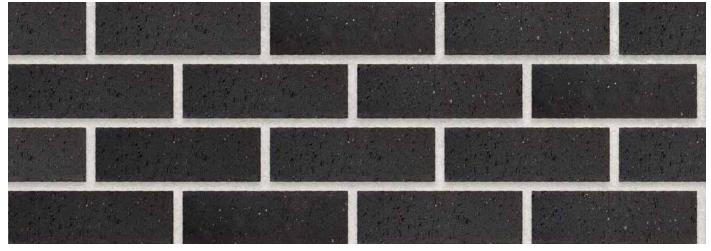

| FBX       |
|--------------------------------|------------------|-------------------------------------------|-----------|
| SANS                           | 227:2007         | ISO                                       | 9001:2015 |
| Typical Compressive Strength   | TBC              | Typical 24 <sup>hr</sup> Water Absorbtion | TBC       |
| Moisture Expansion Category    | TBC              | Efflorescence Rating                      | TBC       |
| Expoure Zone Suitability       | 03-01            | Bricks per m² (excluding cutting & waste) | 51        |
| Factory Manufactured At        | Midrand, Gauteng | Bricks per pallet                         | 480       |
| Average mass per brick         | 2.3kg            | Available in Special Shaped Bricks        | Yes       |



www.corobrik.co.za

Download the high-resolution swatches, BIM files and view more project photos | www.c

Variations in colour, texture, and size are natural characteristics of clay products and production variations can occur from batch to batch. Whilst every effort is made to provide brochures consistent with products delivered to site, they should be viewed as a guide only.

For image and project credits, please visit: <a href="www.corobrik.co.za/featured-projects">www.corobrik.co.za/featured-projects</a>