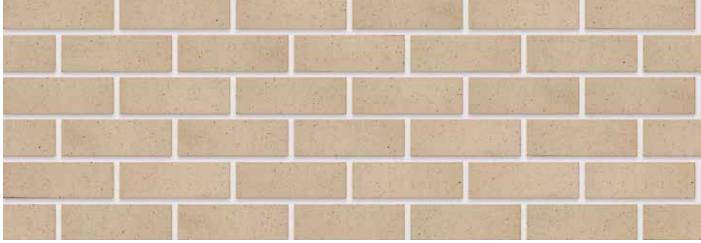

tion                            | FBS    |
|--------------------------------|-------------------|-------------------------------------------|--------|
| SANS                           | 227:2007          | ISO                                       | ī      |
| Typical Compressive Strength   | >29 MPa           | Typical 24hr Water Absorbtion             | >9%    |
| Moisture Expansion Category    | II                | Efflorescence Rating                      | Slight |
| Expoure Zone Suitability       | 03-01             | Bricks per m² (excluding cutting & waste) | 51     |
| Factory Manufactured At        | Kwastina, Gauteng | Bricks per pallet                         | 464    |
| Average mass per brick         | 2.4kg             | Available in Special Shaped Bricks        | Yes    |



www.corobrik.co.za

Download the high-resolution swatches, BIM files and view more project photos |

Variations in colour, texture, and size are natural characteristics of clay products and production variations can occur from batch to batch. Whilst every effort is made to provide brochures consistent with products delivered to site, they should be viewed as a guide only.