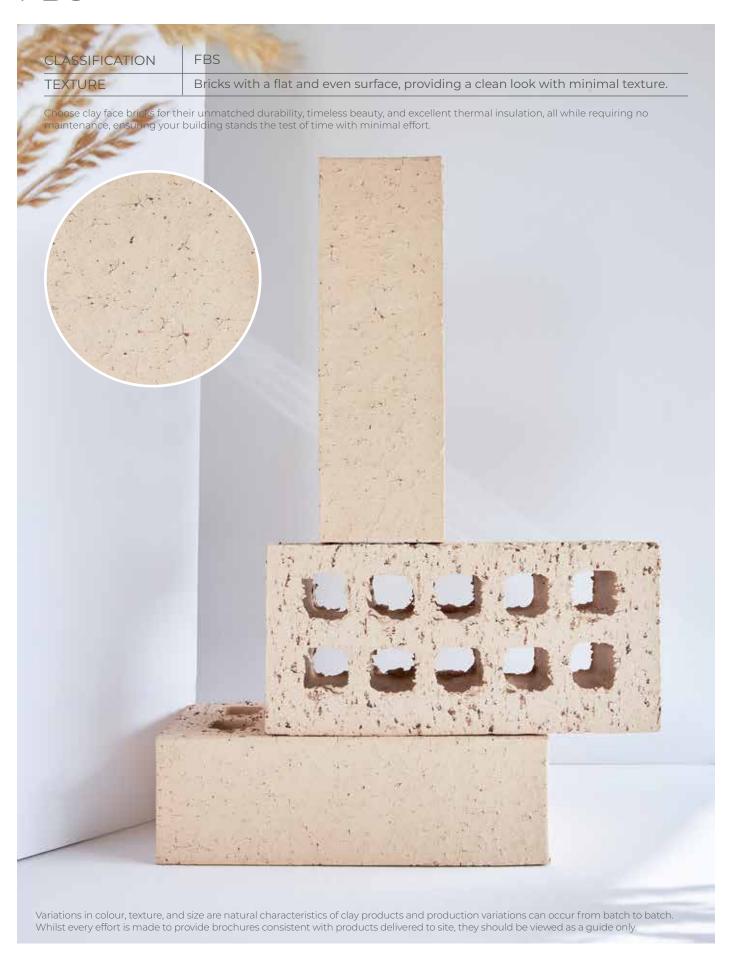

## Pampas Satin FBS





## Pampas Satin FBS



## **SPECIFICATIONS**

| Size (length x width x height) | 222 x 106 x 73mm  | Classification                            | FBS    |
|--------------------------------|-------------------|-------------------------------------------|--------|
| SANS                           | 227:2007          | ISO                                       | ī      |
| Typical Compressive Strength   | >29 MPa           | Typical 24hr Water Absorbtion             | >9%    |
| Moisture Expansion Category    | II                | Efflorescence Rating                      | Slight |
| Expoure Zone Suitability       | 03-01             | Bricks per m² (excluding cutting & waste) | 51     |
| Factory Manufactured At        | Kwastina, Gauteng | Bricks per pallet                         | 464