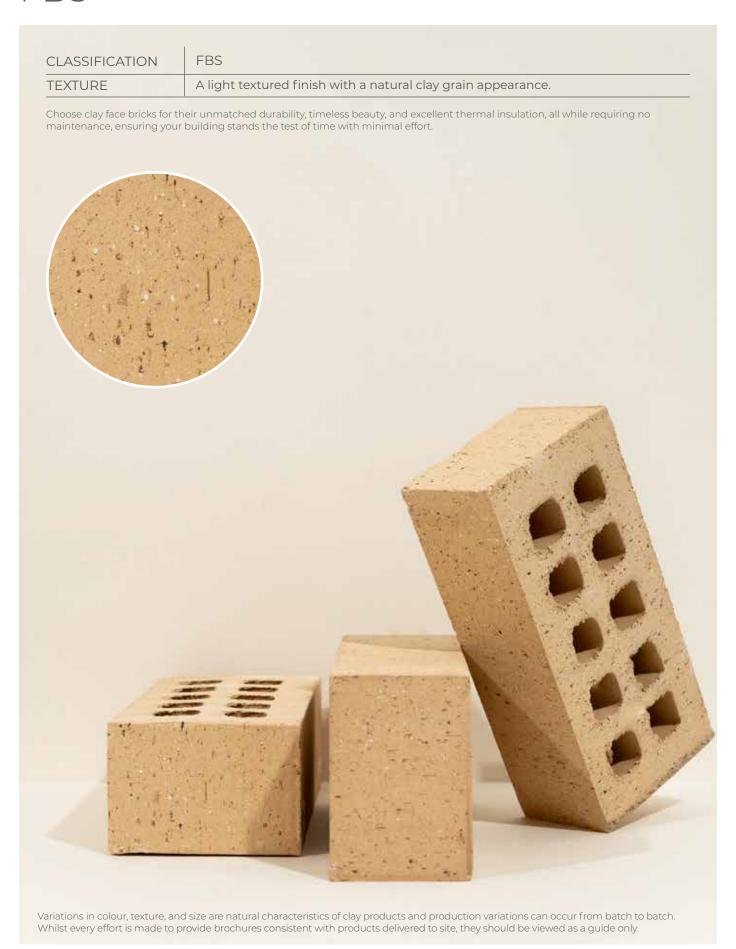

## Buff Travertine FBS

Information correct as at 28/06/2024

## Buff Travertine FBS

## **SPECIFICATIONS**

| Size (length x width x height) | 222 x 106 x 73mm | Classification                            | FBS  |
|--------------------------------|------------------|-------------------------------------------|------|
| SANS                           | 227:2007         | ISO                                       | ı_   |
| Typical Compressive Strength   | >29 MPa          | Typical 24hr Water Absorbtion             | >10% |
| Moisture Expansion Category    | I                | Efflorescence Rating                      | Nil  |
| Expoure Zone Suitability       | 02-01            | Bricks per m² (excluding cutting & waste) | 51   |
| Factory Manufactured At        | Rosema, Gauteng  | Bricks per pallet                         | 480  |
| Average mass per brick         | 2.6kg            | Available in Special Shaped Bricks        | Yes  |