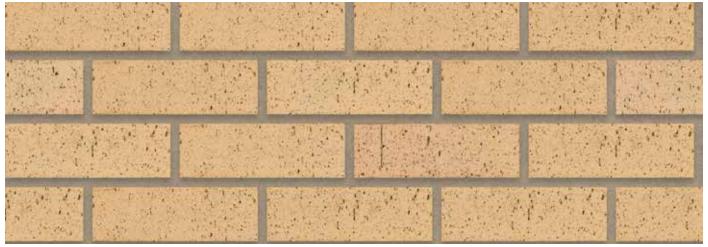

## Buff Travertine FBS

Information correct as at 28/06/2024

## Buff Travertine FBS

## **SPECIFICATIONS**

| Size (length x width x height) | 222 x 106 x 73mm | Classification                            | FBS  |
|--------------------------------|------------------|-------------------------------------------|------|
| SANS                           | 227:2007         | ISO                                       | ı_   |
| Typical Compressive Strength   | >29 MPa          | Typical 24hr Water Absorbtion             | >10% |
| Moisture Expansion Category    | I                | Efflorescence Rating                      | Nil  |
| Expoure Zone Suitability       | 02-01            | Bricks per m² (excluding cutting & waste) | 51   |
| Factory Manufactured At        | Rosema, Gauteng  | Bricks per pallet                         | 480  |
| Average mass per brick         | 2.6kg            | Available in Special Shaped Bricks        | Yes  |