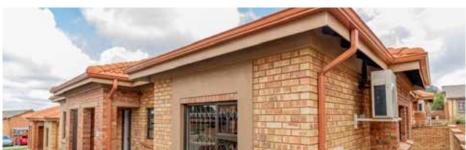

## Nebraska Travertine FBS

## **SPECIFICATIONS**

| Size (length x width x height) | 222 x 106 x 73mm | Classification                            | FBS        |
|--------------------------------|------------------|-------------------------------------------|------------|
| SANS                           | 227:2007         | ISO                                       | 9001:2015  |
| Typical Compressive Strength   | >30 MPa          | Typical 24hr Water Absorbtion             | >9%        |
| Moisture Expansion Category    | II               | Efflorescence Rating                      | Nil-Slight |
| Expoure Zone Suitability       | 02-01            | Bricks per m² (excluding cutting & waste) | 51         |
| Factory Manufactured At        | Lawley, Gauteng  | Bricks per pallet                         | 500        |
| Average mass per brick         | 2.3kg            | Available in Special Shaped Bricks        | Yes        |