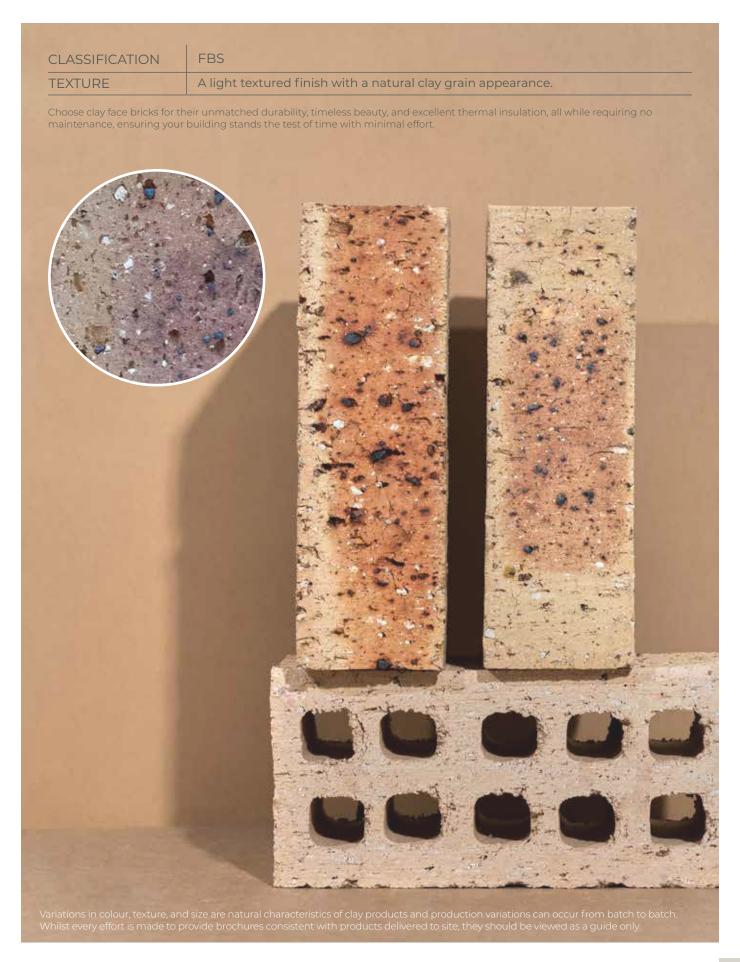

## **SPECIFICATIONS**

| Size (length x width x height) | 222 x 106 x 73mm | Classification                            | FBS        |
|--------------------------------|------------------|-------------------------------------------|------------|
| SANS                           | 227:2007         | ISO                                       | 9001:2015  |
| Typical Compressive Strength   | >30 MPa          | Typical 24hr Water Absorbtion             | >9%        |
| Moisture Expansion Category    | II               | Efflorescence Rating                      | Nil-Slight |
| Expoure Zone Suitability       | 02-01            | Bricks per m² (excluding cutting & waste) | 51         |
| Factory Manufactured At        | Lawley, Gauteng  | Bricks per pallet                         | 500        |
| Average mass per brick         | 2.3kg            | Available in Special Shaped Bricks        | Yes        |