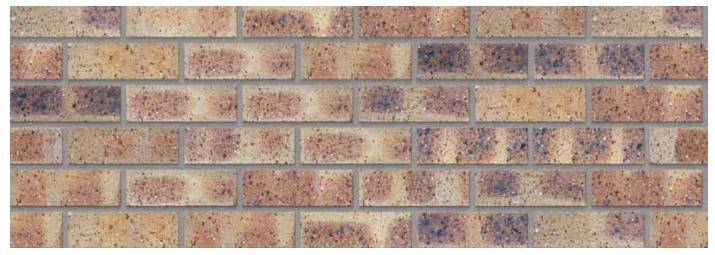

## **SPECIFICATIONS**

| Size (length x width x height) | 222 x 106 x 73mm | Classification                            | FBS        |
|--------------------------------|------------------|-------------------------------------------|------------|
| SANS                           | 227:2007         | ISO                                       | 9001:2015  |
| Typical Compressive Strength   | >30 MPa          | Typical 24hr Water Absorbtion             | >9%        |
| Moisture Expansion Category    | II               | Efflorescence Rating                      | Nil-Slight |
| Expoure Zone Suitability       | 02-01            | Bricks per m² (excluding cutting & waste) | 51         |
| Factory Manufactured At        | Lawley, Gauteng  | Bricks per pallet                         | 500        |
| Average mass per brick         | 2.3kg            | Available in Special Shaped Bricks        | Yes        |