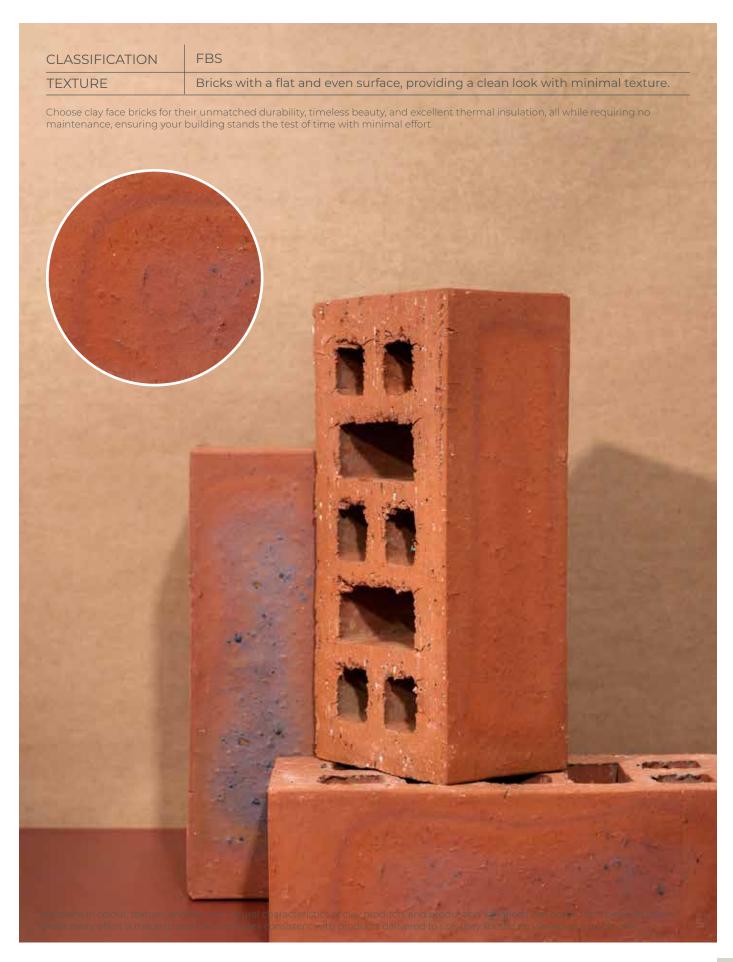

## **SPECIFICATIONS**

| Size (length x width x height) | 222 x 106 x 73mm  | Classification                            | FBS       |
|--------------------------------|-------------------|-------------------------------------------|-----------|
| SANS                           | 227:2007          | ISO                                       | 9001:2015 |
| Typical Compressive Strength   | >39 MPa           | Typical 24 <sup>hr</sup> Water Absorbtion | >7%       |
| Moisture Expansion Category    | II                | Efflorescence Rating                      | Nil       |
| Expoure Zone Suitability       | 02-01             | Bricks per m² (excluding cutting & waste) | 51        |
| Factory Manufactured At        | Rietvlei, Gauteng | Bricks per pallet                         | 464       |
| Average mass per brick         | 2.3kg             | Available in Special Shaped Bricks        | Yes       |