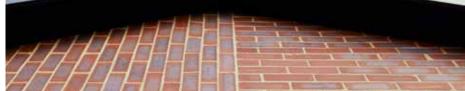

## Country Classic Satin FBS

## **SPECIFICATIONS**

| Size (length x width x height) | 222 x 106 x 73mm  | Classification                            | FBS       |
|--------------------------------|-------------------|-------------------------------------------|-----------|
| SANS                           | 227:2007          | ISO                                       | 9001:2015 |
| Typical Compressive Strength   | >39 MPa           | Typical 24 <sup>hr</sup> Water Absorbtion | >7%       |
| Moisture Expansion Category    | II                | Efflorescence Rating                      | Nil       |
| Expoure Zone Suitability       | 02-01             | Bricks per m² (excluding cutting & waste) | 51        |
| Factory Manufactured At        | Rietvlei, Gauteng | Bricks per pallet                         | 464       |
| Average mass per brick         | 2.3kg             | Available in Special Shaped Bricks        | Yes       |