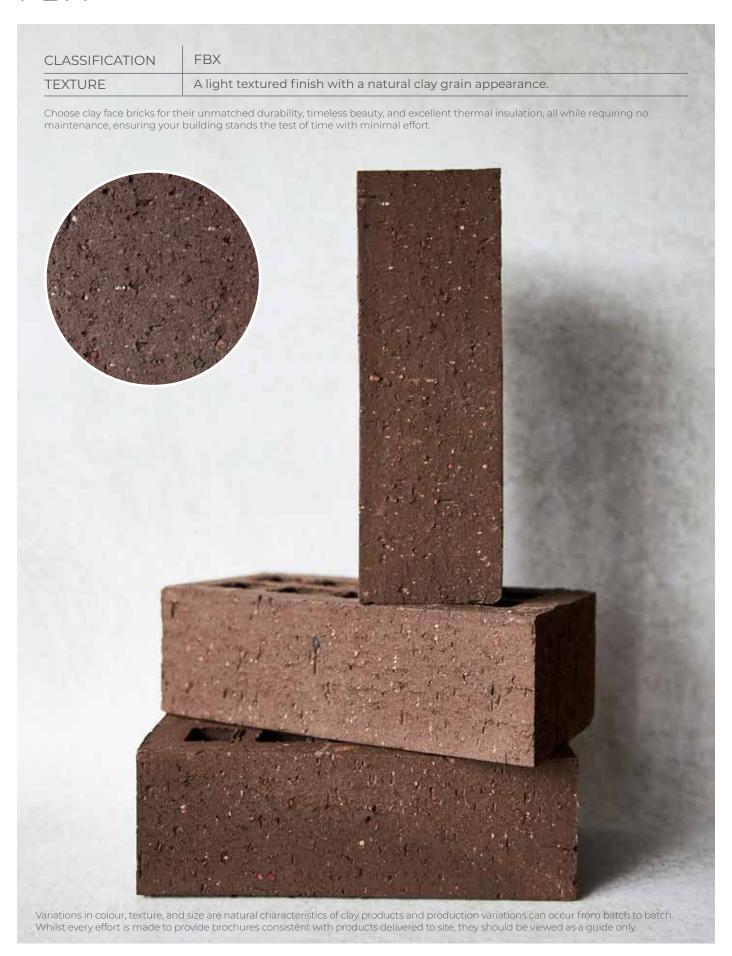

## Onyx Travertine FBX





## Onyx Travertine FBX



## **SPECIFICATIONS**

| Size (length x width x height) | 222 x 106 x 73mm | Classification                            | FBX       |
|--------------------------------|------------------|-------------------------------------------|-----------|
| SANS                           | 227:2007         | ISO                                       | 9001:2015 |
| Typical Compressive Strength   | >41 MPa          | Typical 24 <sup>hr</sup> Water Absorbtion | >6%       |
| Moisture Expansion Category    | I                | Efflorescence Rating                      | Nil       |
| Expoure Zone Suitability       | 03-01            | Bricks per m² (excluding cutting & waste) | 51        |
| Factory Manufactured At        | Midrand, Gauteng | Bricks per pallet