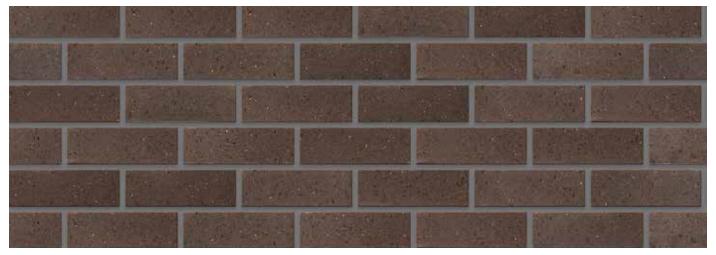

| FBX       |
|--------------------------------|------------------|-------------------------------------------|-----------|
| SANS                           | 227:2007         | ISO                                       | 9001:2015 |
| Typical Compressive Strength   | >41 MPa          | Typical 24 <sup>hr</sup> Water Absorbtion | >6%       |
| Moisture Expansion Category    | I                | Efflorescence Rating                      | Nil       |
| Expoure Zone Suitability       | 03-01            | Bricks per m² (excluding cutting & waste) | 51        |
| Factory Manufactured At        | Midrand, Gauteng | Bricks per pallet                         | 480       |
| Average mass per brick         | 2.3kg            | Available in Special Shaped Bricks        | Yes       |



www.corobrik.co.za

Download the high-resolution swatches, BIM files and view more project photos | www.corobr

Variations in colour, texture, and size are natural characteristics of clay products and production variations can occur from batch to batch. Whilst every effort is made to provide brochures consistent with products delivered to site, they should be viewed as a guide only.