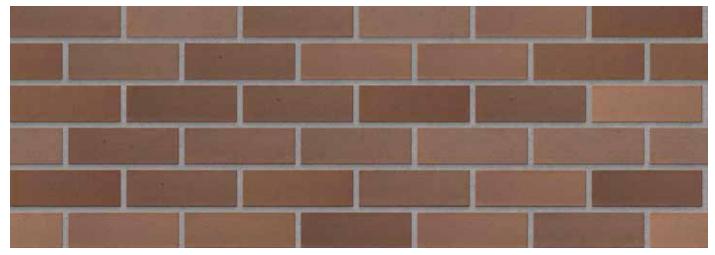

| FBX       |
|--------------------------------|------------------|-------------------------------------------|-----------|
| SANS                           | 227:2007         | ISO                                       | 9001:2015 |
| Typical Compressive Strength   | >46 MPa          | Typical 24hr Water Absorbtion             | >5%       |
| Moisture Expansion Category    | I                | Efflorescence Rating                      | Nil       |
| Expoure Zone Suitability       | 04-01            | Bricks per m² (excluding cutting & waste) | 51        |
| Factory Manufactured At        | Midrand, Gauteng | Bricks per pallet                         | 480       |
| Average mass per brick         | 2.5kg            | Available in Special Shaped Bricks        | Yes       |



www.corobrik.co.za







Download the high-resolution swatches, BIM files and view more project photos | ww

Variations in colour, texture, and size are natural characteristics of clay products and production variations can occur from batch to batch. Whilst every effort is made to provide brochures consistent with products delivered to site, they should be viewed as a guide only.

For image and project credits, please visit: <a href="www.corobrik.co.za/featured-projects">www.corobrik.co.za/featured-projects</a>