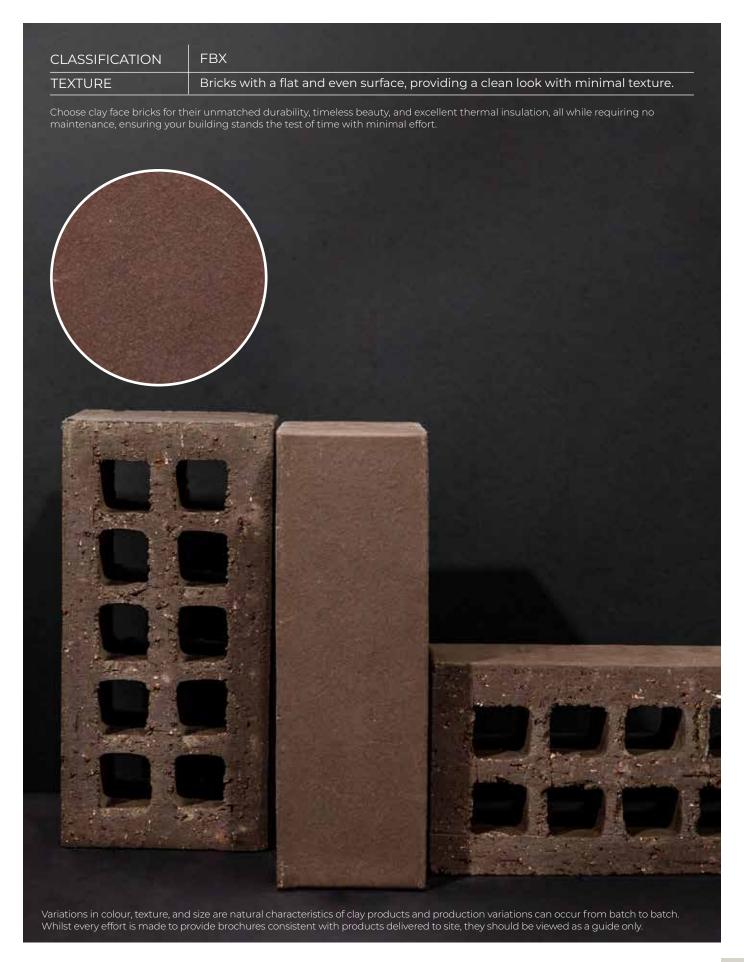

## **SPECIFICATIONS**

| Size (length x width x height) | 222 x 106 x 73mm | Classification                            | FBX       |
|--------------------------------|------------------|-------------------------------------------|-----------|
| SANS                           | 227:2007         | ISO                                       | 9001:2015 |
| Typical Compressive Strength   | >46 MPa          | Typical 24hr Water Absorbtion             | >5%       |
| Moisture Expansion Category    | I                | Efflorescence Rating                      | Nil       |
| Expoure Zone Suitability       | 04-01            | Bricks per m² (excluding cutting & waste) | 51        |
| Factory Manufactured At        | Midrand, Gauteng | Bricks per pallet                         | 480       |
| Average mass per brick         | 2.5kg            | Available in Special Shaped Bricks        | Yes       |

www.corobrik.co.za

Download the high-resolution swatches, BIM files and view more project photos | ww

Variations in colour, texture, and size are natural characteristics of clay products and production variations can occur from batch to batch. Whilst every effort is made to provide brochures consistent with products delivered to site, they should be viewed as a guide only.